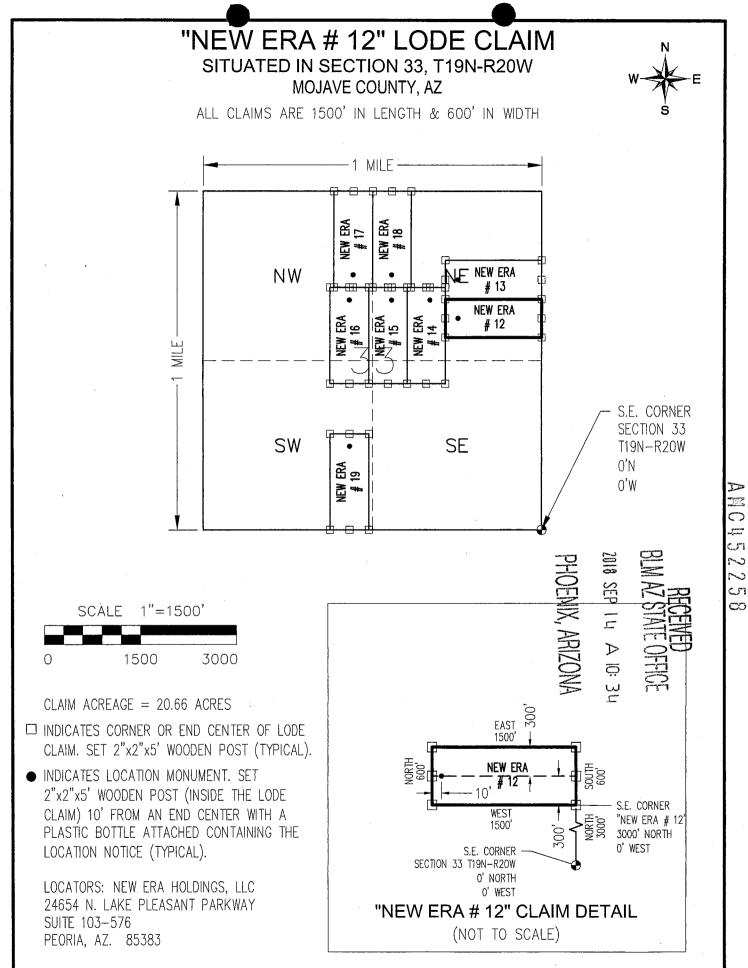

A M C U 5 2 2 5 1

.

125 C ന 3 ~ ന

| LOCATION NOTICE FOR LODE MINING CLAIM     Amendment BLM Serial #           |                                         | PHO                                    | BLM/                           |
|----------------------------------------------------------------------------|-----------------------------------------|----------------------------------------|--------------------------------|
| NOTICE IS HEREBY GIVEN that the <u>NEW ERA # 12</u>                        | BLM<br>Date                             | SEP I                                  | NZ SI                          |
| lode mining claim has been located                                         | Stamp                                   | 18 SEP I LI A 10: 3<br>HOENIX, ARIZONA |                                |
| by <u>NEW ERA HOLDINGS</u> , LLC whose current mailing                     | 1                                       | A IO:                                  |                                |
| address is 24654 N. LAKE PLEASANT PARKWAY                                  |                                         | NA 3μ                                  |                                |
| SUITE 103-576, PEORIA, AZ 85383                                            | L                                       |                                        |                                |
| The general course of this claim is <u>EAST - WEST</u>                     | and it is situated in _                 | MOHAV                                  | E                              |
| County, Arizona. This claim is <u>1500</u> feet in length and <u>e</u>     | 500 feet in wi                          | dth.                                   |                                |
| 20.66 Total Claim Acreage. This claim runs from the location mor           | nument on which this                    | location no                            | tice                           |
| is posted on the centerline of the claim approximately <u>10</u> feet i    | n a <u>WEST</u> directi                 | on to the <u>V</u>                     | WEST                           |
| end line and <u>1490</u> feet in a <u>EAST</u> direction to the <u>EAS</u> | $\underline{\mathrm{T}}$ end line. This | claim is mar                           | rked by six                    |
| monuments, one at each corner and one at the center of each end line       | e of the claim.                         |                                        |                                |
| The location monument on which this notice is posted is situated within    | Section <u>33</u> ,                     | Township _]                            | L9N                            |
| , Range20W, Gila Salt River Base and Meridian, Ariz                        | zona and this claim e                   | ncompasse                              | es portions 💦 🗠                |
| of the following quarter section(s), section(s), Township(s) and Range(s   | s) <u>NE1/4, SEC</u> I                  | <u>'ION 33,</u>                        |                                |
| T19N-R20W.                                                                 |                                         |                                        | œ                              |
| Gila Salt River Base and Meridian, Arizona.                                |                                         |                                        |                                |
| The locality of this claim with reference to some natural object or perma  | anent monument and                      | l additional i                         | nformation                     |
| (if any) concerning its locality are as follows: THE S.E. CORNER           | OF THIS CLAI                            | <u>M IS 3,(</u>                        | DOO FEET                       |
| NORTH & ZERO FEET WEST OF THE S.E. CORNER C                                | F SECTION 33                            | <u>, T19N-F</u>                        | R20W.                          |
|                                                                            | nformation is shown                     | on the attac                           | ched map.                      |
| DATED AND POSTED on the ground this 13th day of SEPTE                      | <u>MBER</u> , 20 <u>18</u> .            |                                        |                                |
|                                                                            |                                         |                                        |                                |
| Print Name(s) JODY A. STONE, RLS                                           |                                         | ·                                      |                                |
| Signature(s)                                                               |                                         |                                        |                                |
|                                                                            |                                         |                                        | <b>m MCF100</b><br>d July 2014 |

This form is available from the Arizona Geological Survey and may be reproduced.

<u>(</u>1)  $\bigcirc$ 51 3  $\sim$ 

| · · · · · · · · · · · · · · · · · · ·                                      |                      |                |            |                              |
|----------------------------------------------------------------------------|----------------------|----------------|------------|------------------------------|
| LOCATION NOTICE FOR LODE MINING CLAIM                                      |                      | ī              |            |                              |
| Amendment BLM Serial #                                                     | BLM<br>Date<br>Stamp |                |            | AZ SI                        |
| NOTICE IS HEREBY GIVEN that theNEW_ERA # 13                                | Date                 | 4              | X.A        | AF                           |
| lode mining claim has been located                                         | Stamp                |                | HIZ(       | ) <u>9</u>                   |
| by <u>NEW ERA HOLDINGS</u> , LLC whose current mailing                     |                      |                |            | )FFICE                       |
| address is 24654 N. LAKE PLEASANT PARKWAY                                  |                      |                | ſ          | -                            |
| SUITE 103-576, PEORIA, AZ 85383                                            | L                    |                |            |                              |
| The general course of this claim is <u>EAST - WEST</u>                     | and it is si         | tuated in _    | MOHAV      | /E                           |
| County, Arizona. This claim is1500 feet in length and                      | 500                  | _ feet in wi   | dth.       |                              |
| 20.66 Total Claim Acreage. This claim runs from the location mor           | nument on            | which this     | location i | notice                       |
| is posted on the centerline of the claim approximately10 feet i            | na <u>WES</u> I      | directi        | on to the  | WEST                         |
| end line and <u>1490</u> feet in a <u>EAST</u> direction to the <u>EAS</u> | Tend                 | line. This     | claim is n | narked by six                |
| monuments, one at each corner and one at the center of each end lin        | e of the cla         | aim.           |            |                              |
| The location monument on which this notice is posted is situated within    | Section _            | 33_,-          | Township   | 19N                          |
| , Range0W, Gila Salt River Base and Meridian, Aria                         | zona and t           | his claim e    | ncompas    | ses portions                 |
| of the following quarter section(s), section(s), Township(s) and Range(    | s)_ <u>NE1/4</u>     | 1, SECT        | ION 33     | 3,                           |
| T19N-R20W.                                                                 |                      |                |            |                              |
| Gila Salt River Base and Meridian, Arizona.                                |                      |                |            |                              |
| The locality of this claim with reference to some natural object or perma  | anent mon            | ument and      | additiona  | al information               |
| (if any) concerning its locality are as follows: THE S.E. CORNER           | OF THI               | S CLAII        | MIS 3      | ,600 FEET                    |
| NORTH & ZERO FEET WEST OF THE S.E. CORNER C                                | F SECT               | ION 33,        | , T19N     | -R20W.                       |
| The above                                                                  | nformatior           | n is shown     | on the at  | tached map.                  |
| DATED AND POSTED on the ground this 13 H day of SEPTE                      | MBER,                | 20 <u>18</u> . |            |                              |
| □ LOCATOR(s)                                                               |                      |                |            |                              |
| Print Name(s) JODY A. STONE, RLS                                           |                      |                |            |                              |
| Signature(s)                                                               |                      |                |            |                              |
|                                                                            |                      |                |            | orm MCF100<br>ised July 2014 |
|                                                                            |                      |                | Rev        | 1300 July 2014               |