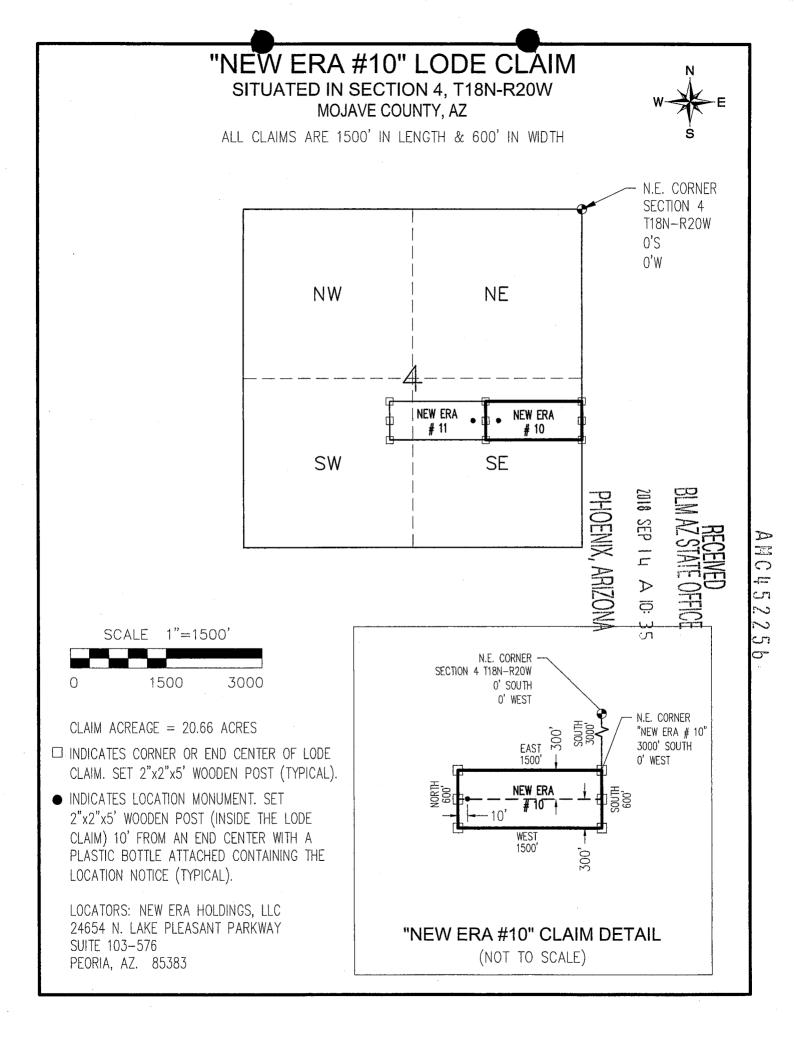

| LOCATION NOTICE FOR LODE MINING CLAIM                                                                  |                  | PH 2018                                                   |  |  |  |  |
|--------------------------------------------------------------------------------------------------------|------------------|-----------------------------------------------------------|--|--|--|--|
| Amendment BLM Serial #                                                                                 | BLM              |                                                           |  |  |  |  |
| NOTICE IS HEREBY GIVEN that the <u>NEW ERA # 10</u>                                                    | EW ERA # 10 Date |                                                           |  |  |  |  |
| lode mining claim has been located                                                                     | Stamp            | RECEIVED<br>AZ STATE OFFI<br>SEP I 4 A 10<br>DENIX, ARIZO |  |  |  |  |
| by <u>NEW ERA HOLDINGS, LLC</u> whose current mailing address is <u>24654</u> N. LAKE PLEASANT PARKWAY |                  | ZONA                                                      |  |  |  |  |
| SUITE 103-576, PEORIA, AZ 85383                                                                        |                  |                                                           |  |  |  |  |
| The general course of this claim is <u>EAST - WEST</u>                                                 | and it is sit    | uated in <u>MOHAVE</u>                                    |  |  |  |  |
| County, Arizona. This claim is <u>1500</u> feet in length and <u>6</u>                                 | 500              | feet in width.                                            |  |  |  |  |
| 20,66 Total Claim Acreage. This claim runs from the location mor                                       | nument on v      | which this location notice                                |  |  |  |  |
| is posted on the centerline of the claim approximately <u>10</u> feet i                                | na <u>WES</u> T  | Cdirection to the                                         |  |  |  |  |
| end line and <u>1490</u> feet in a <u>EAST</u> direction to the <u>EAS</u>                             | Tend             | line. This claim is marked by six                         |  |  |  |  |
| monuments, one at each corner and one at the center of each end line                                   | e of the cla     | im.                                                       |  |  |  |  |
| The location monument on which this notice is posted is situated within                                | Section          | 4, Township <u>18N</u>                                    |  |  |  |  |
| , Range 20W, Gila Salt River Base and Meridian, Ariz                                                   | zona and th      | nis claim encompasses portions                            |  |  |  |  |
| of the following quarter section(s), section(s), Township(s) and Range(s                               | s) <u>SE1/4</u>  | , SECTION 33,                                             |  |  |  |  |
| T18N-R20W.                                                                                             |                  | ······                                                    |  |  |  |  |
| Gila Salt River Base and Meridian, Arizona.                                                            |                  |                                                           |  |  |  |  |
| The locality of this claim with reference to some natural object or perma                              | anent monu       | ment and additional information                           |  |  |  |  |
| (if any) concerning its locality are as follows: THE N.E. CORNER                                       | OF THI           | S CLAIM IS 3,000 FEET                                     |  |  |  |  |
| SOUTH & ZERO FEET WEST OF THE N.E. CORNER C                                                            | F SECT           | ION 4, T18N-R20W.                                         |  |  |  |  |
|                                                                                                        |                  | is shown on the attached map.                             |  |  |  |  |
| DATED AND POSTED on the ground this day of                                                             | <u>EMBER</u> ,   | 20 <u>18</u> .                                            |  |  |  |  |
|                                                                                                        |                  |                                                           |  |  |  |  |
| Print Name(s) JODY A. STONE, RLS                                                                       |                  |                                                           |  |  |  |  |
| Signature(s)                                                                                           | <u></u>          |                                                           |  |  |  |  |
| $(\gamma)$                                                                                             |                  | Form MCF100<br>Revised July 2014                          |  |  |  |  |
| This form is available from the Arizo                                                                  | ona Geologi      |                                                           |  |  |  |  |

AMC452256

|                                                                            |                                        | HOF                                                    |
|----------------------------------------------------------------------------|----------------------------------------|--------------------------------------------------------|
| Amendment BLM Serial #                                                     | BLM                                    | REOT<br>AZ ST<br>DENIV                                 |
| NOTICE IS HEREBY GIVEN that the <u>NEW ERA # 11</u>                        | Date<br>Stamp                          | INTERVE                                                |
| lode mining claim has been located                                         |                                        | NAZ STATE OFFICE<br>SEP 1 4 A 10: 3<br>IOENIX, ARIZONA |
| by <u>NEW ERA HOLDINGS</u> , LLC whose current mailing                     |                                        | ID: 3                                                  |
| address is 24654 N. LAKE PLEASANT PARKWAY                                  |                                        | <sup></sup>                                            |
| SUITE 103-576, PEORIA AZ 85383                                             | L                                      |                                                        |
| The general course of this claim is <u>EAST - WEST</u>                     | and it is situate                      | d inMOHAVE                                             |
| County, Arizona. This claim is <u>1500</u> feet in length and <u>6</u>     | 500 <b>fee</b> t                       | in width.                                              |
| 20.66 Total Claim Acreage. This claim runs from the location mor           | nument on whicl                        | h this location notice                                 |
| is posted on the centerline of the claim approximately <u>10</u> feet i    | na <u>EAST</u> c                       | lirection to the <u>EAST</u>                           |
| end line and <u>1490</u> feet in a <u>WEST</u> direction to the <u>WES</u> | Tend line.                             | This claim is marked by six                            |
| monuments, one at each corner and one at the center of each end line       | e of the claim.                        |                                                        |
| The location monument on which this notice is posted is situated within    | Section 4                              | , Township 18N                                         |
| , Range 20W, Gila Salt River Base and Meridian, Ariz                       |                                        | ·                                                      |
| of the following quarter section(s), section(s), Township(s) and Range(s   |                                        |                                                        |
| T18N-R20W.                                                                 | -/                                     |                                                        |
| Gila Salt River Base and Meridian, Arizona.                                |                                        |                                                        |
| The locality of this claim with reference to some natural object or perma  | anent monumen                          | it and additional information                          |
| (if any) concerning its locality are as follows: THE N.E. CORNER           |                                        |                                                        |
| SOUTH & 1500 FEET WEST OF THE N.E. CORNER C                                |                                        |                                                        |
| The above i                                                                | nformation is sh                       | nown on the attached map.                              |
| DATED AND POSTED on the ground this day of                                 |                                        |                                                        |
| LOCATOR(s) X AGENT                                                         | ······································ |                                                        |
|                                                                            |                                        |                                                        |
|                                                                            |                                        | <u></u>                                                |
| Signature(s)                                                               |                                        | Form MCF100                                            |
|                                                                            |                                        | Revised July 2014                                      |
| This form is available from the Arizo                                      | na Geological S                        | <b>urvey</b> and may be reproduced.                    |