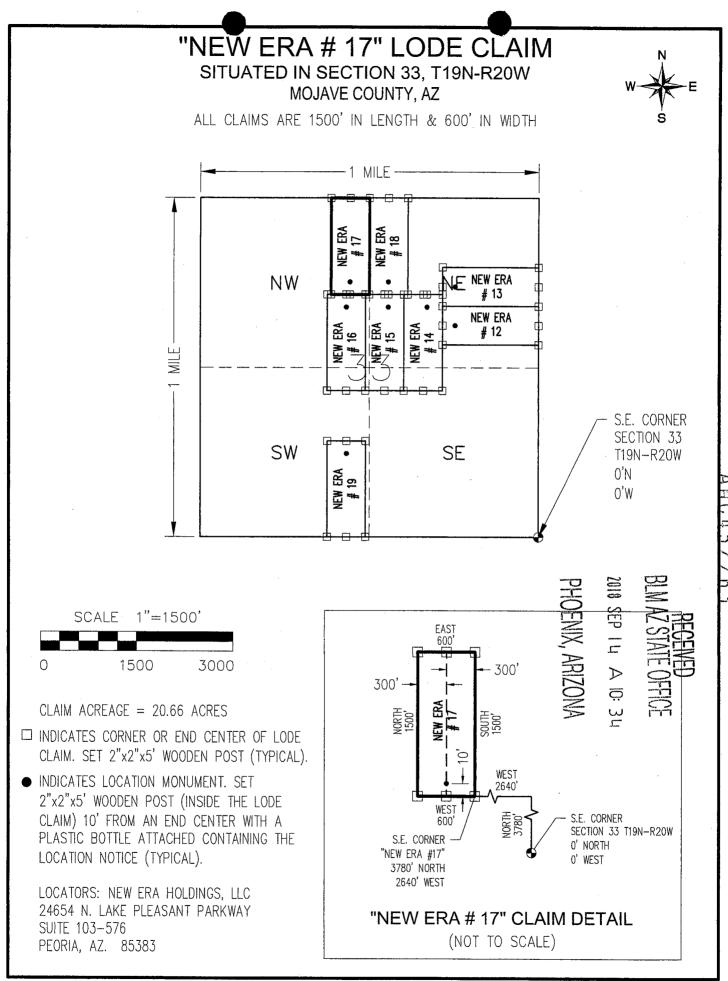

| LOCATION NOTICE FOR LODE MINING CLAIM                                                                  |                  | PH 2018                                                   |  |  |  |  |
|--------------------------------------------------------------------------------------------------------|------------------|-----------------------------------------------------------|--|--|--|--|
| Amendment BLM Serial #                                                                                 | BLM              |                                                           |  |  |  |  |
| NOTICE IS HEREBY GIVEN that the <u>NEW ERA # 10</u>                                                    | EW ERA # 10 Date |                                                           |  |  |  |  |
| lode mining claim has been located                                                                     | Stamp            | RECEIVED<br>AZ STATE OFFI<br>SEP I 4 A 10<br>DENIX, ARIZO |  |  |  |  |
| by <u>NEW ERA HOLDINGS, LLC</u> whose current mailing address is <u>24654</u> N. LAKE PLEASANT PARKWAY |                  | ZONA                                                      |  |  |  |  |
| SUITE 103-576, PEORIA, AZ 85383                                                                        |                  |                                                           |  |  |  |  |
| The general course of this claim is <u>EAST - WEST</u>                                                 | and it is sit    | uated in <u>MOHAVE</u>                                    |  |  |  |  |
| County, Arizona. This claim is <u>1500</u> feet in length and <u>6</u>                                 | 500              | feet in width.                                            |  |  |  |  |
| 20,66 Total Claim Acreage. This claim runs from the location mor                                       | nument on v      | which this location notice                                |  |  |  |  |
| is posted on the centerline of the claim approximately <u>10</u> feet i                                | na <u>WES</u> T  | Cdirection to the                                         |  |  |  |  |
| end line and <u>1490</u> feet in a <u>EAST</u> direction to the <u>EAS</u>                             | Tend             | line. This claim is marked by six                         |  |  |  |  |
| monuments, one at each corner and one at the center of each end line                                   | e of the cla     | im.                                                       |  |  |  |  |
| The location monument on which this notice is posted is situated within                                | Section          | 4, Township <u>18N</u>                                    |  |  |  |  |
| , Range 20W, Gila Salt River Base and Meridian, Ariz                                                   | zona and th      | nis claim encompasses portions                            |  |  |  |  |
| of the following quarter section(s), section(s), Township(s) and Range(s                               | s) <u>SE1/4</u>  | , SECTION 33,                                             |  |  |  |  |
| T18N-R20W.                                                                                             |                  | ······                                                    |  |  |  |  |
| Gila Salt River Base and Meridian, Arizona.                                                            |                  |                                                           |  |  |  |  |
| The locality of this claim with reference to some natural object or perma                              | anent monu       | ment and additional information                           |  |  |  |  |
| (if any) concerning its locality are as follows: THE N.E. CORNER                                       | OF THI           | S CLAIM IS 3,000 FEET                                     |  |  |  |  |
| SOUTH & ZERO FEET WEST OF THE N.E. CORNER C                                                            | F SECT           | ION 4, T18N-R20W.                                         |  |  |  |  |
|                                                                                                        |                  | is shown on the attached map.                             |  |  |  |  |
| DATED AND POSTED on the ground this day of                                                             | <u>EMBER</u> ,   | 20 <u>18</u> .                                            |  |  |  |  |
|                                                                                                        |                  |                                                           |  |  |  |  |
| Print Name(s) JODY A. STONE, RLS                                                                       |                  |                                                           |  |  |  |  |
| Signature(s)                                                                                           | <u></u>          |                                                           |  |  |  |  |
| $(\gamma)$                                                                                             |                  | Form MCF100<br>Revised July 2014                          |  |  |  |  |
| This form is available from the Arizo                                                                  | ona Geologi      |                                                           |  |  |  |  |

AMC452256

|                                                                            |                                        | HOF                                                    |
|----------------------------------------------------------------------------|----------------------------------------|--------------------------------------------------------|
| Amendment BLM Serial #                                                     | BLM                                    | REOT<br>AZ ST<br>DENIV                                 |
| NOTICE IS HEREBY GIVEN that the <u>NEW ERA # 11</u>                        | Date<br>Stamp                          | INTERVE                                                |
| lode mining claim has been located                                         |                                        | NAZ STATE OFFICE<br>SEP 1 4 A 10: 3<br>IOENIX, ARIZONA |
| by <u>NEW ERA HOLDINGS</u> , LLC whose current mailing                     |                                        | ID: 3                                                  |
| address is 24654 N. LAKE PLEASANT PARKWAY                                  |                                        | <sup></sup>                                            |
| SUITE 103-576, PEORIA AZ 85383                                             | L                                      |                                                        |
| The general course of this claim is <u>EAST - WEST</u>                     | and it is situate                      | d inMOHAVE                                             |
| County, Arizona. This claim is <u>1500</u> feet in length and <u>6</u>     | 500 <b>fee</b> t                       | in width.                                              |
| 20.66 Total Claim Acreage. This claim runs from the location mor           | nument on whicl                        | h this location notice                                 |
| is posted on the centerline of the claim approximately <u>10</u> feet i    | na <u>EAST</u> c                       | lirection to the <u>EAST</u>                           |
| end line and <u>1490</u> feet in a <u>WEST</u> direction to the <u>WES</u> | Tend line.                             | This claim is marked by six                            |
| monuments, one at each corner and one at the center of each end line       | e of the claim.                        |                                                        |
| The location monument on which this notice is posted is situated within    | Section 4                              | , Township 18N                                         |
| , Range 20W, Gila Salt River Base and Meridian, Ariz                       |                                        | ·                                                      |
| of the following quarter section(s), section(s), Township(s) and Range(s   |                                        |                                                        |
| T18N-R20W.                                                                 | -/                                     |                                                        |
| Gila Salt River Base and Meridian, Arizona.                                |                                        |                                                        |
| The locality of this claim with reference to some natural object or perma  | anent monumen                          | it and additional information                          |
| (if any) concerning its locality are as follows: THE N.E. CORNER           |                                        |                                                        |
| SOUTH & 1500 FEET WEST OF THE N.E. CORNER C                                |                                        |                                                        |
| The above i                                                                | nformation is sh                       | nown on the attached map.                              |
| DATED AND POSTED on the ground this day of                                 |                                        |                                                        |
| LOCATOR(s) X AGENT                                                         | ······································ |                                                        |
|                                                                            |                                        |                                                        |
|                                                                            |                                        | <u></u>                                                |
| Signature(s)                                                               |                                        | Form MCF100                                            |
|                                                                            |                                        | Revised July 2014                                      |
| This form is available from the Arizo                                      | na Geological S                        | <b>urvey</b> and may be reproduced.                    |

A M C U 5 2 2 5 1

.

125 C ന 3 ~ ന

| LOCATION NOTICE FOR LODE MINING CLAIM     Amendment BLM Serial #           |                                         | PHO                                    | BLM/                           |
|----------------------------------------------------------------------------|-----------------------------------------|----------------------------------------|--------------------------------|
| NOTICE IS HEREBY GIVEN that the <u>NEW ERA # 12</u>                        | BLM<br>Date                             | SEP I                                  | NZ SI                          |
| lode mining claim has been located                                         | Stamp                                   | 18 SEP I LI A 10: 3<br>HOENIX, ARIZONA |                                |
| by <u>NEW ERA HOLDINGS</u> , LLC whose current mailing                     | 1                                       | A IO:                                  |                                |
| address is 24654 N. LAKE PLEASANT PARKWAY                                  |                                         | NA 3μ                                  |                                |
| SUITE 103-576, PEORIA, AZ 85383                                            | L                                       |                                        |                                |
| The general course of this claim is <u>EAST - WEST</u>                     | and it is situated in _                 | MOHAV                                  | E                              |
| County, Arizona. This claim is <u>1500</u> feet in length and <u>e</u>     | 500 feet in wi                          | dth.                                   |                                |
| 20.66 Total Claim Acreage. This claim runs from the location mor           | nument on which this                    | location no                            | tice                           |
| is posted on the centerline of the claim approximately <u>10</u> feet i    | n a <u>WEST</u> directi                 | on to the <u>V</u>                     | WEST                           |
| end line and <u>1490</u> feet in a <u>EAST</u> direction to the <u>EAS</u> | $\underline{\mathrm{T}}$ end line. This | claim is mar                           | rked by six                    |
| monuments, one at each corner and one at the center of each end line       | e of the claim.                         |                                        |                                |
| The location monument on which this notice is posted is situated within    | Section <u>33</u> ,                     | Township _]                            | L9N                            |
| , Range20W, Gila Salt River Base and Meridian, Ariz                        | zona and this claim e                   | ncompasse                              | es portions 💦 🗠                |
| of the following quarter section(s), section(s), Township(s) and Range(s   | s) <u>NE1/4, SEC</u> I                  | <u>'ION 33,</u>                        |                                |
| T19N-R20W.                                                                 |                                         |                                        | œ                              |
| Gila Salt River Base and Meridian, Arizona.                                |                                         |                                        |                                |
| The locality of this claim with reference to some natural object or perma  | anent monument and                      | l additional i                         | nformation                     |
| (if any) concerning its locality are as follows: THE S.E. CORNER           | OF THIS CLAI                            | <u>M IS 3,(</u>                        | DOO FEET                       |
| NORTH & ZERO FEET WEST OF THE S.E. CORNER C                                | F SECTION 33                            | <u>, T19N-F</u>                        | R20W.                          |
|                                                                            | nformation is shown                     | on the attac                           | ched map.                      |
| DATED AND POSTED on the ground this 13th day of SEPTE                      | <u>MBER</u> , 20 <u>18</u> .            |                                        |                                |
|                                                                            |                                         |                                        |                                |
| Print Name(s) JODY A. STONE, RLS                                           |                                         | ·                                      |                                |
| Signature(s)                                                               |                                         |                                        |                                |
|                                                                            |                                         |                                        | <b>m MCF100</b><br>d July 2014 |

This form is available from the Arizona Geological Survey and may be reproduced.

<u>(</u>1)  $\bigcirc$ 51 3  $\sim$ 

| · · · · · · · · · · · · · · · · · · ·                                      |                      |                |            |                              |
|----------------------------------------------------------------------------|----------------------|----------------|------------|------------------------------|
| LOCATION NOTICE FOR LODE MINING CLAIM                                      |                      | ī              |            |                              |
| Amendment BLM Serial #                                                     | BLM<br>Date<br>Stamp |                |            | AZ SI                        |
| NOTICE IS HEREBY GIVEN that theNEW_ERA # 13                                | Date                 | 4              | X.A        | AF                           |
| lode mining claim has been located                                         | Stamp                |                | HIZ(       | ) <u>9</u>                   |
| by <u>NEW ERA HOLDINGS</u> , LLC whose current mailing                     |                      |                |            | )FFICE                       |
| address is 24654 N. LAKE PLEASANT PARKWAY                                  |                      |                | ſ          | -                            |
| SUITE 103-576, PEORIA, AZ 85383                                            | L                    |                |            |                              |
| The general course of this claim is <u>EAST - WEST</u>                     | and it is si         | tuated in _    | MOHAV      | /E                           |
| County, Arizona. This claim is1500 feet in length and                      | 500                  | _ feet in wi   | dth.       |                              |
| 20.66 Total Claim Acreage. This claim runs from the location mor           | nument on            | which this     | location i | notice                       |
| is posted on the centerline of the claim approximately10 feet i            | na <u>WES</u> I      | directi        | on to the  | WEST                         |
| end line and <u>1490</u> feet in a <u>EAST</u> direction to the <u>EAS</u> | Tend                 | line. This     | claim is n | narked by six                |
| monuments, one at each corner and one at the center of each end lin        | e of the cla         | aim.           |            |                              |
| The location monument on which this notice is posted is situated within    | Section _            | 33_,-          | Township   | 19N                          |
| , Range0W, Gila Salt River Base and Meridian, Aria                         | zona and t           | his claim e    | ncompas    | ses portions                 |
| of the following quarter section(s), section(s), Township(s) and Range(    | s)_ <u>NE1/4</u>     | 1, SECT        | ION 33     | 3,                           |
| T19N-R20W.                                                                 |                      |                |            |                              |
| Gila Salt River Base and Meridian, Arizona.                                |                      |                |            |                              |
| The locality of this claim with reference to some natural object or perma  | anent mon            | ument and      | additiona  | al information               |
| (if any) concerning its locality are as follows: THE S.E. CORNER           | OF THI               | S CLAII        | MIS 3      | ,600 FEET                    |
| NORTH & ZERO FEET WEST OF THE S.E. CORNER C                                | F SECT               | ION 33,        | , T19N     | -R20W.                       |
| The above                                                                  | nformatior           | n is shown     | on the at  | tached map.                  |
| DATED AND POSTED on the ground this 13 H day of SEPTE                      | MBER,                | 20 <u>18</u> . |            |                              |
| □ LOCATOR(s)                                                               |                      |                |            |                              |
| Print Name(s) JODY A. STONE, RLS                                           |                      |                |            |                              |
| Signature(s)                                                               |                      |                |            |                              |
|                                                                            |                      |                |            | orm MCF100<br>ised July 2014 |
|                                                                            |                      |                | Rev        | 1300 July 2014               |

This form is available from the Arizona Geological Survey and may be reproduced.

AMCU

52259

MC4522

| LOCATION NOTICE FOR LODE MINING CLAIM                                       |                                       | 2018<br>PHI           | BIN                      |
|-----------------------------------------------------------------------------|---------------------------------------|-----------------------|--------------------------|
| Amendment BLM Serial #                                                      | BLM                                   | IOEN                  | NAR                      |
| NOTICE IS HEREBY GIVEN that the <u>NEW ERA # 14</u>                         | Date<br>Stamp                         | NIX,                  | SEE<br>SEE               |
| lode mining claim has been located                                          | Dump                                  | IOENIX, ARIZO         |                          |
| by <u>NEW ERA HOLDINGS</u> , LLC whose current mailing                      |                                       | IZONA                 | )FFI(                    |
| address is 24654 N. LAKE PLEASANT PARKWAY                                   |                                       | M SL                  | R                        |
| SUITE 103-576, PEORIA, AZ 85383                                             | L                                     |                       |                          |
| The general course of this claim is <u>NORTH - SOUTH</u>                    | and it is situated ir                 | n <u>MOHAVE</u>       |                          |
| County, Arizona. This claim is <u>1500</u> feet in length and <u>6</u>      | 500 feet in                           | width.                |                          |
| 20.66 Total Claim Acreage. This claim runs from the location mor            | ument on which th                     | his location not      | tice                     |
| is posted on the centerline of the claim approximately <u>10</u> feet i     | n a <u>NORTH</u> dire                 | ection to the <u></u> | IORTH                    |
| end line and <u>1490</u> feet in a <u>SOUTH</u> direction to the <u>SOU</u> | <u>TH</u> end line. Th                | nis claim is mar      | rked by six              |
| monuments, one at each corner and one at the center of each end line        | e of the claim.                       |                       |                          |
| The location monument on which this notice is posted is situated within     | Section 33                            | _, Township <u>1</u>  | <u>.9N</u>               |
| , Range20W, Gila Salt River Base and Meridian, Ariz                         | zona and this clair                   | n encompasse          | s portions               |
| of the following quarter section(s), section(s), Township(s) and Range(s    | s) <u>NE1/4 &amp; SI</u>              | E1/4, SEC             | <u>TION 3</u> 3,         |
| T19N-R20W.                                                                  |                                       |                       |                          |
| Gila Salt River Base and Meridian, Arizona.                                 |                                       |                       |                          |
| The locality of this claim with reference to some natural object or perma   | anent monument a                      | and additional i      | nformation               |
| (if any) concerning its locality are as follows: THE S.E. CORNER            | OF THIS CLA                           | AIM IS 2,2            | <u>280 FEET</u>          |
| NORTH & 1,500 FEET WEST OF THE S.E. CORNER                                  | OF SECTION                            | <u>33, T19N-</u>      | -R20W.                   |
| The above i                                                                 | information is show                   | wn on the attac       | ched map.                |
| DATED AND POSTED on the ground this <u>13+5</u> day of <u>SEPTE</u>         | <u>EMBER</u> , 20 <u>18</u>           | _·                    |                          |
|                                                                             |                                       |                       |                          |
| Print Name(s) JODY A. STONE, RLS                                            | · · · · · · · · · · · · · · · · · · · |                       |                          |
| Signature(s)                                                                |                                       |                       | ,                        |
|                                                                             |                                       |                       | m MCF100<br>ed July 2014 |
|                                                                             |                                       |                       | •                        |

This form is available from the Arizona Geological Survey and may be reproduced.

AMC45

2260

| LOCATION NOTICE FOR LODE MINING CLAIM  Amendment BLM Serial # NOTICE IS HEREBY GIVEN that theNEW ERA # 15 lode mining claim has been located byNEW ERA HOLDINGS, LLC whose current mailing address is24654 N. LAKE PLEASANT PARKWAY | BLM<br>Date<br>Stamp       | PHOENIX, ARIZONA | 2010 SEP 14 A 10: 31 | RECEIVED<br>BLM AZ STATE OFFICE |
|-------------------------------------------------------------------------------------------------------------------------------------------------------------------------------------------------------------------------------------|----------------------------|------------------|----------------------|---------------------------------|
| SUITE 103-576, PEORIA, AZ 85383                                                                                                                                                                                                     | /                          |                  |                      |                                 |
| The general course of this claim is <u>NORTH - SOUTH</u>                                                                                                                                                                            | and it is situated         | in <u>MO</u>     | HAVE                 |                                 |
| County, Arizona. This claim is <u>1500</u> feet in length and <u>6</u>                                                                                                                                                              | 500 feet ir                | า width.         |                      |                                 |
| 20.66 Total Claim Acreage. This claim runs from the location mon                                                                                                                                                                    | ument on which             | this locai       | tion not             | ice                             |
| is posted on the centerline of the claim approximately <u>10</u> feet is                                                                                                                                                            | n a <u>NORTH</u> dir       | ection to        | the <u>N</u>         | IORTH                           |
| end line and <u>1490</u> feet in a <u>SOUTH</u> direction to the <u>SOUT</u>                                                                                                                                                        | <u>TH</u> end line. T      | his claim        | ı is mar             | ked by six                      |
| monuments, one at each corner and one at the center of each end line                                                                                                                                                                | e of the claim.            |                  |                      |                                 |
| The location monument on which this notice is posted is situated within                                                                                                                                                             | Section 33                 | , Town           | ship <u>1</u>        | <u>9N</u>                       |
| , Range, Gila Salt River Base and Meridian, Ariz                                                                                                                                                                                    | ona and this clai          | m encon          | npasse               | s portions                      |
| of the following quarter section(s), section(s), Township(s) and Range(s                                                                                                                                                            | s) <u>NE1/4, S</u>         | E1/4,            | SW1/                 | <u>′4 &amp;</u>                 |
| NW1/4, SECTION 33, T19N-R20W.                                                                                                                                                                                                       |                            |                  |                      |                                 |
| Gila Salt River Base and Meridian, Arizona.                                                                                                                                                                                         |                            |                  |                      |                                 |
| The locality of this claim with reference to some natural object or perma                                                                                                                                                           | nent monument a            | and addi         | tional ir            | nformation                      |
| (if any) concerning its locality are as follows: THE S.E. CORNER                                                                                                                                                                    | OF THIS CL                 | AIM IS           | 5_2,2                | 80 FEET                         |
| NORTH & 2,100 FEET WEST OF THE S.E. CORNER                                                                                                                                                                                          | OF SECTION                 | 33, 1            | <u> [19N-</u>        | R20W.                           |
| The above in                                                                                                                                                                                                                        | nformation is sho          | wn on th         | ie attac             | hed map.                        |
| DATED AND POSTED on the ground this day of                                                                                                                                                                                          | <u>MBER</u> , 20 <u>18</u> | <u>.</u> .       |                      |                                 |
|                                                                                                                                                                                                                                     |                            |                  |                      |                                 |
| Print Name(s) JODY A. STONE RLS                                                                                                                                                                                                     |                            |                  |                      |                                 |
| Signature(s)                                                                                                                                                                                                                        |                            |                  |                      |                                 |
| $\mathcal{Y} \mathcal{O}$                                                                                                                                                                                                           |                            |                  |                      | <b>n MCF100</b><br>d July 2014  |
| This form is provide to A wine                                                                                                                                                                                                      | - Cash-ial Gau             | ,                | 1                    | - 1 1                           |

This form is available from the Arizona Geological Survey and may be reproduced.

0 ം ന  $\sim$ ~ 

| LOCATION NOTICE FOR LODE MINING CLAIM                                        |                  | 무                  | BLM                              |
|------------------------------------------------------------------------------|------------------|--------------------|----------------------------------|
| Amendment BLM Serial #                                                       | BLM              | REC                |                                  |
| NOTICE IS HEREBY GIVEN that the <u>NEW ERA # 16</u>                          | Date             | )ENIX, ARIZON      | ECEN<br>STAT                     |
| lode mining claim has been located                                           | Stamp            | , AR               |                                  |
| by <u>NEW ERA HOLDINGS</u> , LLC whose current mailing                       |                  | IZ0                |                                  |
| address is 24654 N. LAKE PLEASANT PARKWAY                                    |                  | NA                 |                                  |
| SUITE 103-576, PEORIA, AZ 85383                                              |                  | <u></u>            |                                  |
| The general course of this claim is <u>NORTH</u> - SOUTH                     | and it is situa  | ated in <u>M</u>   | OHAVE                            |
| County, Arizona. This claim is <u>1500</u> feet in length and <u>6</u>       | 5 <u>00</u> fe   | et in width.       |                                  |
| 20.66 Total Claim Acreage. This claim runs from the location mon             | ument on wh      | nich this loca     | ation notice                     |
| is posted on the centerline of the claim approximately <u>10</u> feet i      | n a <u>NORTH</u> | direction to       | the <u>NORTH</u>                 |
| end line and <u>1490</u> feet in a <u>SOUTH</u> direction to the <u>SOUT</u> | H end lin        | e. This clain      | n is marked by six               |
| monuments, one at each corner and one at the center of each end line         | e of the claim   | <b>i.</b> •        |                                  |
| The location monument on which this notice is posted is situated within      | Section          | <u>33</u> , Towi   | nship <u>19N</u>                 |
| , Range, Gila Salt River Base and Meridian, Ariz                             | ona and this     | claim encor        | mpasses portions                 |
| of the following quarter section(s), section(s), Township(s) and Range(s     | s) <u>NW1/4</u>  | <u>&amp; SW1/4</u> | , SECTION 33,                    |
| T19N-R20W.                                                                   | ****             |                    |                                  |
| Gila Salt River Base and Meridian, Arizona.                                  |                  |                    |                                  |
| The locality of this claim with reference to some natural object or perma    | nent monum       | ent and add        | itional information              |
| (if any) concerning its locality are as follows: THE S.E. CORNER             | OF THIS          | CLAIM I            | <u>S 2,280 FEE</u> T             |
| NORTH & 2,700 FEET WEST OF THE S.E. CORNER                                   | OF SECTI         | ON 33,             | T19N-R20W.                       |
| The above i                                                                  | nformation is    | shown on tl        | he attached map.                 |
| DATED AND POSTED on the ground this day of                                   | MBER , 20        | ) <u>18</u> .      |                                  |
|                                                                              |                  |                    |                                  |
| Print Name(s) JODY A. STONE, RLS                                             |                  |                    |                                  |
| Signature(s)                                                                 |                  |                    |                                  |
|                                                                              | <u></u>          | · · · · · ·        | Form MCF100<br>Revised July 2014 |
| This forms is social the form the Anima                                      |                  |                    |                                  |

This form is available from the Arizona Geological Survey and may be reproduced.

| LOCATION NOTICE FOR LODE MINING CLAIM                                       |                            |                |                              |
|-----------------------------------------------------------------------------|----------------------------|----------------|------------------------------|
| Amendment BLM Serial #                                                      | BLM                        | PH(            |                              |
| NOTICE IS HEREBY GIVEN that the <u>NEW ERA # 17</u>                         | Date                       | DEN            |                              |
| lode mining claim has been located                                          | Stamp                      | )ENIX, ARIZO   |                              |
| byNEW_ERA_HOLDINGS, LLC whose current mailing                               |                            | RIZ(           |                              |
| address is 24654 N. LAKE PLEASANT PARKWAY                                   |                            | ANO.           |                              |
| SUITE 103-576, PEORIA, AZ 85383                                             | L                          | L              |                              |
| The general course of this claim is <u>NORTH - SOUTH</u>                    | and it is situated ir      | ו MOHA         | VE                           |
| County, Arizona. This claim is <u>1500</u> feet in length and <u>6</u>      | 500 feet in                | width.         |                              |
| Total Claim Acreage. This claim runs from the location mor                  | ument on which th          | his location r | notice                       |
| is posted on the centerline of the claim approximately <u>10</u> feet i     | n a <u>SOUTH</u> dire      | ction to the   | SOUTH                        |
| end line and <u>1490</u> feet in a <u>NORTH</u> direction to the <u>NOR</u> | <u>.TH</u> end line. Th    | iis claim is m | narked by six                |
| monuments, one at each corner and one at the center of each end line        | e of the claim.            |                |                              |
| The location monument on which this notice is posted is situated within     | Section 33                 | _, Township    | <u>19N</u>                   |
| , Range, Gila Salt River Base and Meridian, Ariz                            | zona and this clain        | n encompas     | ses portions                 |
| of the following quarter section(s), section(s), Township(s) and Range(s    | s)_ <u>NW1/4, SE</u>       | CTION 3        | 3,                           |
| T19N-R20W.                                                                  |                            | <b>_</b>       |                              |
| Gila Salt River Base and Meridian, Arizona.                                 |                            |                |                              |
| The locality of this claim with reference to some natural object or perma   | anent monument a           | ind additiona  | al information               |
| (if any) concerning its locality are as follows: THE S.E. CORNER            | OF THIS CLA                | IM IS 3        | <u>,780 FEE</u> T            |
| NORTH & 2,640 FEET WEST OF THE S.E. CORNER                                  | OF SECTION                 | 33, T19        | <u>N-R20W.</u>               |
| The above i                                                                 | nformation is show         | wn on the att  | tached map.                  |
| DATED AND POSTED on the ground this day of                                  | <u>MBER</u> , 20 <u>18</u> | <u>-</u> ·     |                              |
|                                                                             |                            |                |                              |
| Print Name(s) JODY A. STONE, RLS                                            |                            |                |                              |
| Signature(s)                                                                |                            |                |                              |
|                                                                             |                            |                | orm MCF100<br>ised July 2014 |
| This form is available from the Arizo                                       | ona Geological Sur         |                | -                            |

.

-

| LOCATION NOTICE FOR LODE MINING CLAIM                                     |                               |                 |                             |
|---------------------------------------------------------------------------|-------------------------------|-----------------|-----------------------------|
| LOCATION NOTICE FOR LODE MINING CLAIM                                     |                               | IOEN SEP        |                             |
| Amendment BLM Serial #                                                    | BLM                           | SEC             |                             |
| NOTICE IS HEREBY GIVEN that the <u>NEW ERA # 18</u>                       | Date                          | ILL<br>IX, A    |                             |
| lode mining claim has been located                                        | Stamp                         | HOENIX, ARIZON  |                             |
| byNEW_ERA_HOLDINGS,LLC whose current mailing                              |                               | 2               |                             |
| address is 24654 N. LAKE PLEASANT PARKWAY                                 |                               |                 |                             |
|                                                                           |                               |                 |                             |
| The general course of this claim is <u>NORTH - SOUTH</u>                  | and it is situated            | inMOHA          | VE                          |
| County, Arizona. This claim is1500 feet in length and6                    | 500 feet i                    | n width.        |                             |
| 20.66 Total Claim Acreage. This claim runs from the location mon          | ument on which                | this location n | otice                       |
| is posted on the centerline of the claim approximately10 feet in          | n a <u>SOUTH</u> dir          | ection to the   | SOUTH                       |
| end line and                                                              | TH end line. T                | his claim is m  | arked by six                |
| monuments, one at each corner and one at the center of each end line      |                               |                 | ,                           |
| The location monument on which this notice is posted is situated within   |                               | . Township      | 19N                         |
| , Range20W, Gila Salt River Base and Meridian, Ariz                       |                               |                 |                             |
| of the following quarter section(s), section(s), Township(s) and Range(s  |                               |                 |                             |
| T19N-R20W.                                                                | <i>()</i> <u>-1122/ 17 01</u> | 1011011 00      |                             |
| Gila Salt River Base and Meridian, Arizona.                               |                               |                 |                             |
| The locality of this claim with reference to some natural object or perma | nent monument                 | and additional  | linformation                |
|                                                                           |                               |                 |                             |
| (if any) concerning its locality are as follows: THE S.E. CORNER          |                               |                 |                             |
| NORTH & 2,040 FEET WEST OF THE S.E. CORNER                                |                               | 1               |                             |
| to a like                                                                 | nformation is sho             |                 | ached map.                  |
| DATED AND POSTED on the ground this day of                                | MBER , 20 <u>18</u>           | <u>}_</u> .     |                             |
| □ LOCATOR(s)                                                              |                               |                 |                             |
| Print Name(s) JODY A. STONE, RLS                                          |                               |                 |                             |
| Signature(s)                                                              |                               |                 |                             |
|                                                                           |                               |                 | orm MCF100<br>sed July 2014 |
| This form is available from the Arizo                                     | no Coological Su              | move and may h  | a rangeduard                |

This form is available from the Arizona Geological Survey and may be reproduced.

TR  $\cap$ ...... ന 5  $\sim$ **—** 

Þ

| LOCATION NOTICE FOR LODE MINING CLAIM                                       |                        |                | 8                               |
|-----------------------------------------------------------------------------|------------------------|----------------|---------------------------------|
| Amendment BLM Serial #                                                      | DIM                    |                |                                 |
| NOTICE IS HEREBY GIVEN that the <u>NEW ERA # 19</u>                         | BLM<br>Date            | SEP I L        | SIL                             |
| lode mining claim has been located                                          | Stamp                  | HOENIX, ARIZON | HH H                            |
| by <u>NEW ERA HOLDINGS</u> , LLC whose current mailing                      |                        |                |                                 |
| address is 24654 N. LAKE PLEASANT PARKWAY                                   |                        | R              |                                 |
| SUITE 103-576, PEORIA, AZ 85383                                             | L                      |                |                                 |
| The general course of this claim isNORTHSOUTH                               | and it is situated in  | MOHAVE         |                                 |
| County, Arizona. This claim is1500 feet in length and                       | 500 feet in v          | vidth.         |                                 |
| 20.66 Total Claim Acreage. This claim runs from the location more           | nument on which thi    | is location no | otice                           |
| is posted on the centerline of the claim approximately feet                 | n a <u>NORTH</u> direc | tion to the    | NORTH                           |
| end line and <u>1490</u> feet in a <u>SOUTH</u> direction to the <u>SOU</u> | TH end line. This      | s claim is ma  | irked by six                    |
| monuments, one at each corner and one at the center of each end lin         | e of the claim.        |                |                                 |
| The location monument on which this notice is posted is situated within     | Section 33             | , Township _   | 19N                             |
| , Range, Gila Salt River Base and Meridian, Ari                             | zona and this claim    | encompasse     | es portions                     |
| of the following quarter section(s), section(s), Township(s) and Range(     | s)_SW1/4, SEC          | TION 33,       |                                 |
| T19N-R20W.                                                                  |                        |                |                                 |
| Gila Salt River Base and Meridian, Arizona.                                 |                        |                |                                 |
| The locality of this claim with reference to some natural object or perma   | anent monument an      | d additional   | information                     |
| (if any) concerning its locality are as follows: THE S.E. CORNER            | OF THIS CLA            | IM IS 2,       | 700 FEE1                        |
| WEST & ZERO FEET NORTH OF THE S.E. CORNER O                                 | OF SECTION 33          | 3, T19N-       | R20W.                           |
| The above                                                                   | information is show    | n on the atta  | ched map.                       |
| DATED AND POSTED on the ground this day of                                  | MBER , 20 <u>18</u> .  |                |                                 |
| □ LOCATOR(s)                                                                |                        |                |                                 |
| Print Name(s) JODY A. STONE, RLS                                            |                        |                |                                 |
| Signature(s)                                                                |                        |                |                                 |
|                                                                             |                        |                | <b>m MCF100</b><br>ed July 2014 |
|                                                                             |                        |                | ,,                              |

This form is available from the Arizona Geological Survey and may be reproduced.

AMC45

2265