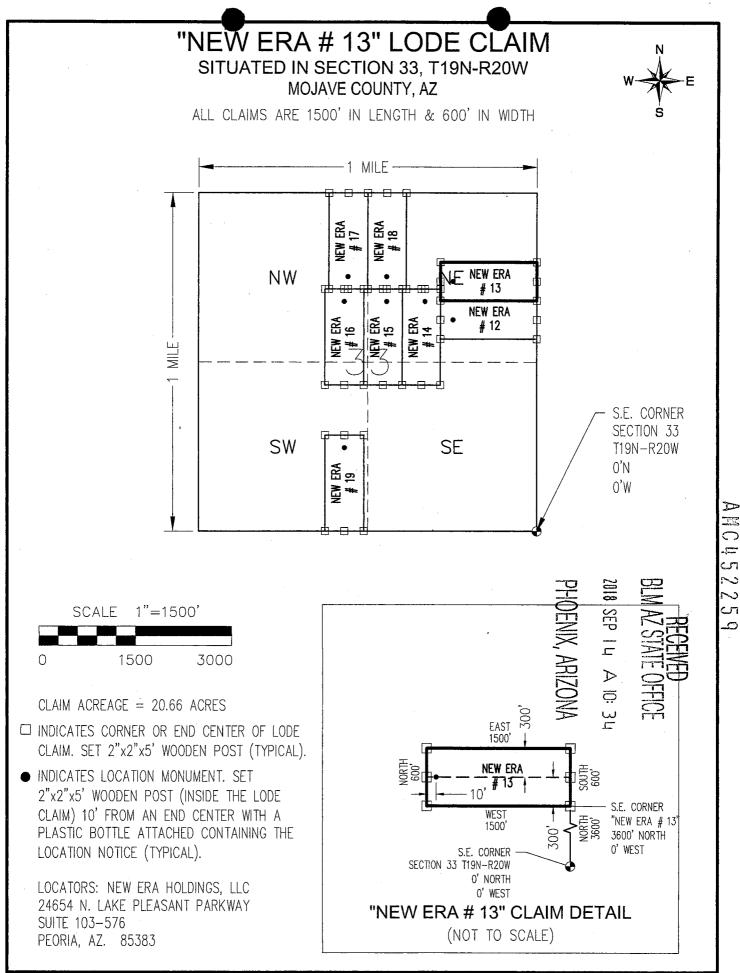

| LOCATION NOTICE FOR LODE MINING CLAIM                                                                  |                  | PH 2018                                                   |  |  |  |  |
|--------------------------------------------------------------------------------------------------------|------------------|-----------------------------------------------------------|--|--|--|--|
| Amendment BLM Serial #                                                                                 | BLM              |                                                           |  |  |  |  |
| NOTICE IS HEREBY GIVEN that the <u>NEW ERA # 10</u>                                                    | EW ERA # 10 Date |                                                           |  |  |  |  |
| lode mining claim has been located                                                                     | Stamp            | RECEIVED<br>AZ STATE OFFI<br>SEP I 4 A 10<br>DENIX, ARIZO |  |  |  |  |
| by <u>NEW ERA HOLDINGS, LLC</u> whose current mailing address is <u>24654</u> N. LAKE PLEASANT PARKWAY |                  | ZONA                                                      |  |  |  |  |
| SUITE 103-576, PEORIA, AZ 85383                                                                        |                  |                                                           |  |  |  |  |
| The general course of this claim is <u>EAST - WEST</u>                                                 | and it is sit    | uated in <u>MOHAVE</u>                                    |  |  |  |  |
| County, Arizona. This claim is <u>1500</u> feet in length and <u>6</u>                                 | 500              | feet in width.                                            |  |  |  |  |
| 20,66 Total Claim Acreage. This claim runs from the location mor                                       | nument on v      | which this location notice                                |  |  |  |  |
| is posted on the centerline of the claim approximately <u>10</u> feet i                                | na <u>WES</u> T  | Cdirection to the                                         |  |  |  |  |
| end line and <u>1490</u> feet in a <u>EAST</u> direction to the <u>EAS</u>                             | Tend             | line. This claim is marked by six                         |  |  |  |  |
| monuments, one at each corner and one at the center of each end line                                   | e of the cla     | im.                                                       |  |  |  |  |
| The location monument on which this notice is posted is situated within                                | Section          | 4, Township <u>18N</u>                                    |  |  |  |  |
| , Range 20W, Gila Salt River Base and Meridian, Ariz                                                   | zona and th      | nis claim encompasses portions                            |  |  |  |  |
| of the following quarter section(s), section(s), Township(s) and Range(s                               | s) <u>SE1/4</u>  | , SECTION 33,                                             |  |  |  |  |
| T18N-R20W.                                                                                             |                  | ······                                                    |  |  |  |  |
| Gila Salt River Base and Meridian, Arizona.                                                            |                  |                                                           |  |  |  |  |
| The locality of this claim with reference to some natural object or perma                              | anent monu       | ment and additional information                           |  |  |  |  |
| (if any) concerning its locality are as follows: THE N.E. CORNER                                       | OF THI           | S CLAIM IS 3,000 FEET                                     |  |  |  |  |
| SOUTH & ZERO FEET WEST OF THE N.E. CORNER C                                                            | F SECT           | ION 4, T18N-R20W.                                         |  |  |  |  |
|                                                                                                        |                  | is shown on the attached map.                             |  |  |  |  |
| DATED AND POSTED on the ground this day of                                                             | <u>EMBER</u> ,   | 20 <u>18</u> .                                            |  |  |  |  |
|                                                                                                        |                  |                                                           |  |  |  |  |
| Print Name(s) JODY A. STONE, RLS                                                                       |                  |                                                           |  |  |  |  |
| Signature(s)                                                                                           | <u></u>          |                                                           |  |  |  |  |
| $(\gamma)$                                                                                             |                  | Form MCF100<br>Revised July 2014                          |  |  |  |  |
| This form is available from the Arizo                                                                  | ona Geologi      |                                                           |  |  |  |  |

AMC452256

|                                                                            |                                        | HOF                                                    |
|----------------------------------------------------------------------------|----------------------------------------|--------------------------------------------------------|
| Amendment BLM Serial #                                                     | BLM                                    | REOT<br>AZ ST<br>DENIV                                 |
| NOTICE IS HEREBY GIVEN that the <u>NEW ERA # 11</u>                        | Date<br>Stamp                          | INTERVE                                                |
| lode mining claim has been located                                         |                                        | NAZ STATE OFFICE<br>SEP 1 4 A 10: 3<br>IOENIX, ARIZONA |
| by <u>NEW ERA HOLDINGS</u> , LLC whose current mailing                     |                                        | ID: 3                                                  |
| address is 24654 N. LAKE PLEASANT PARKWAY                                  |                                        | <sup></sup>                                            |
| SUITE 103-576, PEORIA AZ 85383                                             | L                                      |                                                        |
| The general course of this claim is <u>EAST - WEST</u>                     | and it is situate                      | d inMOHAVE                                             |
| County, Arizona. This claim is <u>1500</u> feet in length and <u>6</u>     | 500 <b>fee</b> t                       | in width.                                              |
| 20.66 Total Claim Acreage. This claim runs from the location mor           | nument on whicl                        | h this location notice                                 |
| is posted on the centerline of the claim approximately <u>10</u> feet i    | na <u>EAST</u> c                       | lirection to the <u>EAST</u>                           |
| end line and <u>1490</u> feet in a <u>WEST</u> direction to the <u>WES</u> | Tend line.                             | This claim is marked by six                            |
| monuments, one at each corner and one at the center of each end line       | e of the claim.                        |                                                        |
| The location monument on which this notice is posted is situated within    | Section 4                              | , Township 18N                                         |
| , Range 20W, Gila Salt River Base and Meridian, Ariz                       |                                        | ·                                                      |
| of the following quarter section(s), section(s), Township(s) and Range(s   |                                        |                                                        |
| T18N-R20W.                                                                 | -/                                     |                                                        |
| Gila Salt River Base and Meridian, Arizona.                                |                                        |                                                        |
| The locality of this claim with reference to some natural object or perma  | anent monumen                          | it and additional information                          |
| (if any) concerning its locality are as follows: THE N.E. CORNER           |                                        |                                                        |
| SOUTH & 1500 FEET WEST OF THE N.E. CORNER C                                |                                        |                                                        |
| The above i                                                                | nformation is sh                       | nown on the attached map.                              |
| DATED AND POSTED on the ground this day of                                 |                                        |                                                        |
| LOCATOR(s) X AGENT                                                         | ······································ |                                                        |
|                                                                            |                                        |                                                        |
|                                                                            |                                        | <u></u>                                                |
| Signature(s)                                                               |                                        | Form MCF100                                            |
|                                                                            |                                        | Revised July 2014                                      |
| This form is available from the Arizo                                      | na Geological S                        | <b>urvey</b> and may be reproduced.                    |

A M C U 5 2 2 5 1

.

125 C ന 3 ~ ന

| LOCATION NOTICE FOR LODE MINING CLAIM     Amendment BLM Serial #           |                                         | PHO                                    | BLM/                           |
|----------------------------------------------------------------------------|-----------------------------------------|----------------------------------------|--------------------------------|
| NOTICE IS HEREBY GIVEN that the <u>NEW ERA # 12</u>                        | BLM<br>Date                             | SEP I                                  | NZ SI                          |
| lode mining claim has been located                                         | Stamp                                   | 18 SEP I LI A 10: 3<br>HOENIX, ARIZONA |                                |
| by <u>NEW ERA HOLDINGS</u> , LLC whose current mailing                     | 1                                       | A IO:                                  |                                |
| address is 24654 N. LAKE PLEASANT PARKWAY                                  |                                         | NA 3μ                                  |                                |
| SUITE 103-576, PEORIA, AZ 85383                                            | L                                       |                                        |                                |
| The general course of this claim is <u>EAST - WEST</u>                     | and it is situated in _                 | MOHAV                                  | E                              |
| County, Arizona. This claim is <u>1500</u> feet in length and <u>e</u>     | 500 feet in wi                          | dth.                                   |                                |
| 20.66 Total Claim Acreage. This claim runs from the location mor           | nument on which this                    | location no                            | tice                           |
| is posted on the centerline of the claim approximately <u>10</u> feet i    | n a <u>WEST</u> directi                 | on to the <u>V</u>                     | WEST                           |
| end line and <u>1490</u> feet in a <u>EAST</u> direction to the <u>EAS</u> | $\underline{\mathrm{T}}$ end line. This | claim is mar                           | rked by six                    |
| monuments, one at each corner and one at the center of each end line       | e of the claim.                         |                                        |                                |
| The location monument on which this notice is posted is situated within    | Section <u>33</u> ,                     | Township _]                            | L9N                            |
| , Range20W, Gila Salt River Base and Meridian, Ariz                        | zona and this claim e                   | ncompasse                              | es portions 💦 🗠                |
| of the following quarter section(s), section(s), Township(s) and Range(s   | s) <u>NE1/4, SEC</u> I                  | <u>'ION 33,</u>                        |                                |
| T19N-R20W.                                                                 |                                         |                                        | œ                              |
| Gila Salt River Base and Meridian, Arizona.                                |                                         |                                        |                                |
| The locality of this claim with reference to some natural object or perma  | anent monument and                      | l additional i                         | nformation                     |
| (if any) concerning its locality are as follows: THE S.E. CORNER           | OF THIS CLAI                            | <u>M IS 3,(</u>                        | DOO FEET                       |
| NORTH & ZERO FEET WEST OF THE S.E. CORNER C                                | F SECTION 33                            | <u>, T19N-F</u>                        | R20W.                          |
|                                                                            | nformation is shown                     | on the attac                           | ched map.                      |
| DATED AND POSTED on the ground this 13th day of SEPTE                      | <u>MBER</u> , 20 <u>18</u> .            |                                        |                                |
|                                                                            |                                         |                                        |                                |
| Print Name(s) JODY A. STONE, RLS                                           |                                         | ·                                      |                                |
| Signature(s)                                                               |                                         |                                        |                                |
|                                                                            |                                         |                                        | <b>m MCF100</b><br>d July 2014 |

This form is available from the Arizona Geological Survey and may be reproduced.

<u>(</u>1)  $\bigcirc$ 51 3  $\sim$ 

| · · · · · · · · · · · · · · · · · · ·                                      |                      |                |            |                              |
|----------------------------------------------------------------------------|----------------------|----------------|------------|------------------------------|
| LOCATION NOTICE FOR LODE MINING CLAIM                                      |                      | ī              |            |                              |
| Amendment BLM Serial #                                                     | BLM<br>Date<br>Stamp |                |            | AZ SI                        |
| NOTICE IS HEREBY GIVEN that theNEW_ERA # 13                                | Date                 | 4              | X.A        | AF                           |
| lode mining claim has been located                                         | Stamp                |                | HIZ(       | ) <u>9</u>                   |
| by <u>NEW ERA HOLDINGS</u> , LLC whose current mailing                     |                      |                |            | )FFICE                       |
| address is 24654 N. LAKE PLEASANT PARKWAY                                  |                      |                | ſ          | -                            |
| SUITE 103-576, PEORIA, AZ 85383                                            | L                    |                |            |                              |
| The general course of this claim is <u>EAST - WEST</u>                     | and it is si         | tuated in _    | MOHAV      | /E                           |
| County, Arizona. This claim is1500 feet in length and                      | 500                  | _ feet in wi   | dth.       |                              |
| 20.66 Total Claim Acreage. This claim runs from the location mor           | nument on            | which this     | location i | notice                       |
| is posted on the centerline of the claim approximately10 feet i            | na <u>WES</u> I      | directi        | on to the  | WEST                         |
| end line and <u>1490</u> feet in a <u>EAST</u> direction to the <u>EAS</u> | Tend                 | line. This     | claim is n | narked by six                |
| monuments, one at each corner and one at the center of each end lin        | e of the cla         | aim.           |            |                              |
| The location monument on which this notice is posted is situated within    | Section _            | 33_,-          | Township   | 19N                          |
| , Range0W, Gila Salt River Base and Meridian, Aria                         | zona and t           | his claim e    | ncompas    | ses portions                 |
| of the following quarter section(s), section(s), Township(s) and Range(    | s)_ <u>NE1/4</u>     | 1, SECT        | ION 33     | 3,                           |
| T19N-R20W.                                                                 |                      |                |            |                              |
| Gila Salt River Base and Meridian, Arizona.                                |                      |                |            |                              |
| The locality of this claim with reference to some natural object or perma  | anent mon            | ument and      | additiona  | al information               |
| (if any) concerning its locality are as follows: THE S.E. CORNER           | OF THI               | S CLAII        | MIS 3      | ,600 FEET                    |
| NORTH & ZERO FEET WEST OF THE S.E. CORNER C                                | F SECT               | ION 33,        | , T19N     | -R20W.                       |
| The above                                                                  | nformatior           | n is shown     | on the at  | tached map.                  |
| DATED AND POSTED on the ground this 13 H day of SEPTE                      | MBER,                | 20 <u>18</u> . |            |                              |
| □ LOCATOR(s)                                                               |                      |                |            |                              |
| Print Name(s) JODY A. STONE, RLS                                           |                      |                |            |                              |
| Signature(s)                                                               |                      |                |            |                              |
|                                                                            |                      |                |            | orm MCF100<br>ised July 2014 |
|                                                                            |                      |                | Rev        | 1300 July 2014               |

This form is available from the Arizona Geological Survey and may be reproduced.

AMCU

52259

MC4522

| LOCATION NOTICE FOR LODE MINING CLAIM                                       |                                       | 2018<br>PHI           | BIN                      |
|-----------------------------------------------------------------------------|---------------------------------------|-----------------------|--------------------------|
| Amendment BLM Serial #                                                      | BLM                                   | IOEN                  | NAR                      |
| NOTICE IS HEREBY GIVEN that the <u>NEW ERA # 14</u>                         | Date<br>Stamp                         | NIX,                  | SEE<br>SEE               |
| lode mining claim has been located                                          | Dump                                  | IOENIX, ARIZO         |                          |
| by <u>NEW ERA HOLDINGS</u> , LLC whose current mailing                      |                                       | IZONA                 | )FFI(                    |
| address is 24654 N. LAKE PLEASANT PARKWAY                                   |                                       | M SL                  | R                        |
| SUITE 103-576, PEORIA, AZ 85383                                             | L                                     |                       |                          |
| The general course of this claim is <u>NORTH - SOUTH</u>                    | and it is situated ir                 | n <u>MOHAVE</u>       |                          |
| County, Arizona. This claim is <u>1500</u> feet in length and <u>6</u>      | 500 feet in                           | width.                |                          |
| 20.66 Total Claim Acreage. This claim runs from the location mor            | ument on which th                     | his location not      | tice                     |
| is posted on the centerline of the claim approximately <u>10</u> feet i     | n a <u>NORTH</u> dire                 | ection to the <u></u> | IORTH                    |
| end line and <u>1490</u> feet in a <u>SOUTH</u> direction to the <u>SOU</u> | <u>TH</u> end line. Th                | nis claim is mar      | rked by six              |
| monuments, one at each corner and one at the center of each end line        | e of the claim.                       |                       |                          |
| The location monument on which this notice is posted is situated within     | Section 33                            | _, Township <u>1</u>  | <u>.9N</u>               |
| , Range20W, Gila Salt River Base and Meridian, Ariz                         | zona and this clair                   | n encompasse          | s portions               |
| of the following quarter section(s), section(s), Township(s) and Range(s    | s) <u>NE1/4 &amp; SI</u>              | E1/4, SEC             | <u>TION 3</u> 3,         |
| T19N-R20W.                                                                  |                                       |                       |                          |
| Gila Salt River Base and Meridian, Arizona.                                 |                                       |                       |                          |
| The locality of this claim with reference to some natural object or perma   | anent monument a                      | and additional i      | nformation               |
| (if any) concerning its locality are as follows: THE S.E. CORNER            | OF THIS CLA                           | AIM IS 2,2            | <u>280 FEET</u>          |
| NORTH & 1,500 FEET WEST OF THE S.E. CORNER                                  | OF SECTION                            | <u>33, T19N-</u>      | -R20W.                   |
| The above i                                                                 | information is show                   | wn on the attac       | ched map.                |
| DATED AND POSTED on the ground this <u>13+5</u> day of <u>SEPTE</u>         | <u>EMBER</u> , 20 <u>18</u>           | _·                    |                          |
|                                                                             |                                       |                       |                          |
| Print Name(s) JODY A. STONE, RLS                                            | · · · · · · · · · · · · · · · · · · · |                       |                          |
| Signature(s)                                                                |                                       |                       | ,                        |
|                                                                             |                                       |                       | m MCF100<br>ed July 2014 |
|                                                                             |                                       |                       | •                        |