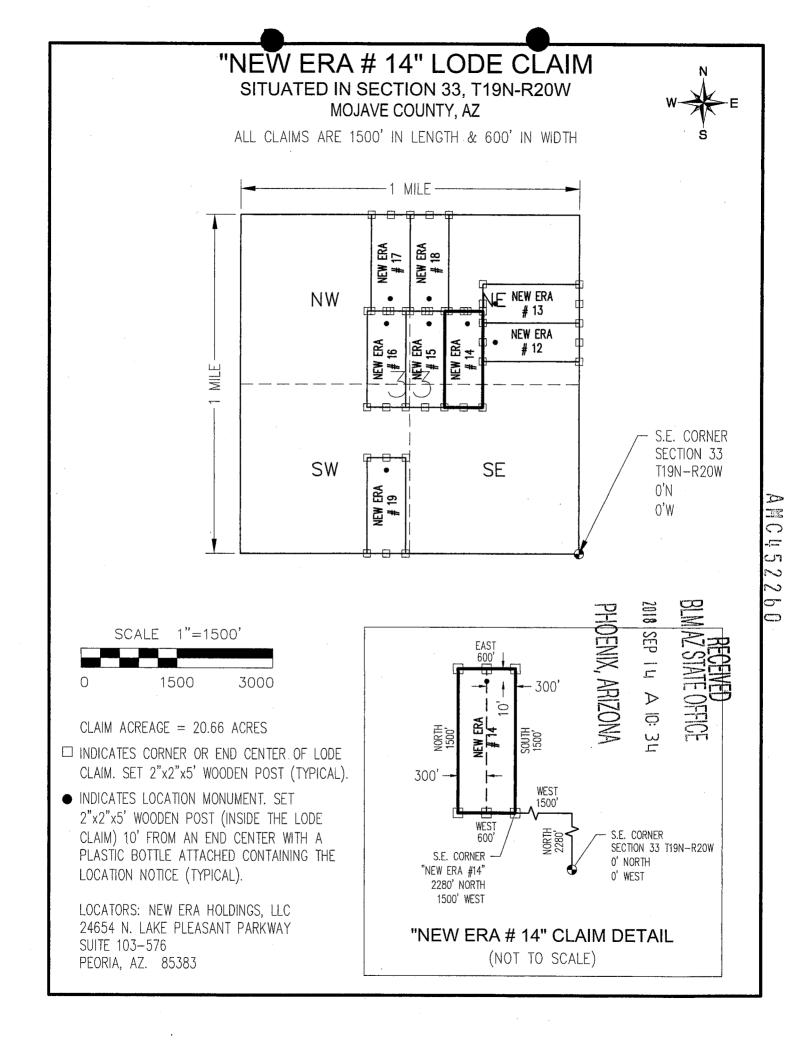

This form is available from the Arizona Geological Survey and may be reproduced.

AMCU

52259

MC4522

| LOCATION NOTICE FOR LODE MINING CLAIM                                       |                                       | 2018<br>PHI           | BIN                      |
|-----------------------------------------------------------------------------|---------------------------------------|-----------------------|--------------------------|
| Amendment BLM Serial #                                                      | BLM                                   | IOEN                  | NAR                      |
| NOTICE IS HEREBY GIVEN that the <u>NEW ERA # 14</u>                         | Date<br>Stamp                         | NIX,                  | SEE<br>SEE               |
| lode mining claim has been located                                          | Dump                                  | IOENIX, ARIZO         |                          |
| by <u>NEW ERA HOLDINGS</u> , LLC whose current mailing                      |                                       | IZONA                 | )FFI(                    |
| address is 24654 N. LAKE PLEASANT PARKWAY                                   |                                       | M SL                  | R                        |
| SUITE 103-576, PEORIA, AZ 85383                                             | L                                     |                       |                          |
| The general course of this claim is <u>NORTH - SOUTH</u>                    | and it is situated ir                 | n <u>MOHAVE</u>       |                          |
| County, Arizona. This claim is <u>1500</u> feet in length and <u>6</u>      | 500 feet in                           | width.                |                          |
| 20.66 Total Claim Acreage. This claim runs from the location mor            | ument on which th                     | his location not      | tice                     |
| is posted on the centerline of the claim approximately <u>10</u> feet i     | n a <u>NORTH</u> dire                 | ection to the <u></u> | IORTH                    |
| end line and <u>1490</u> feet in a <u>SOUTH</u> direction to the <u>SOU</u> | <u>TH</u> end line. Th                | nis claim is mar      | rked by six              |
| monuments, one at each corner and one at the center of each end line        | e of the claim.                       |                       |                          |
| The location monument on which this notice is posted is situated within     | Section 33                            | _, Township <u>1</u>  | <u>.9N</u>               |
| , Range20W, Gila Salt River Base and Meridian, Ariz                         | zona and this clair                   | n encompasse          | s portions               |
| of the following quarter section(s), section(s), Township(s) and Range(s    | s) <u>NE1/4 &amp; SI</u>              | E1/4, SEC             | <u>TION 3</u> 3,         |
| T19N-R20W.                                                                  |                                       |                       |                          |
| Gila Salt River Base and Meridian, Arizona.                                 |                                       |                       |                          |
| The locality of this claim with reference to some natural object or perma   | anent monument a                      | and additional i      | nformation               |
| (if any) concerning its locality are as follows: THE S.E. CORNER            | OF THIS CLA                           | AIM IS 2,2            | <u>280 FEET</u>          |
| NORTH & 1,500 FEET WEST OF THE S.E. CORNER                                  | OF SECTION                            | <u>33, T19N-</u>      | -R20W.                   |
| The above i                                                                 | information is show                   | wn on the attac       | ched map.                |
| DATED AND POSTED on the ground this <u>13+5</u> day of <u>SEPTE</u>         | <u>EMBER</u> , 20 <u>18</u>           | _·                    |                          |
|                                                                             |                                       |                       |                          |
| Print Name(s) JODY A. STONE, RLS                                            | · · · · · · · · · · · · · · · · · · · |                       |                          |
| Signature(s)                                                                |                                       |                       | ,                        |
|                                                                             |                                       |                       | m MCF100<br>ed July 2014 |
|                                                                             |                                       |                       | •                        |

This form is available from the Arizona Geological Survey and may be reproduced.

AMC45

2260

| LOCATION NOTICE FOR LODE MINING CLAIM  Amendment BLM Serial # NOTICE IS HEREBY GIVEN that theNEW ERA # 15 lode mining claim has been located byNEW ERA HOLDINGS, LLC whose current mailing address is24654 N. LAKE PLEASANT PARKWAY | BLM<br>Date<br>Stamp       | PHOENIX, ARIZONA | 2010 SEP 14 A 10: 31 | RECEIVED<br>BLM AZ STATE OFFICE |
|-------------------------------------------------------------------------------------------------------------------------------------------------------------------------------------------------------------------------------------|----------------------------|------------------|----------------------|---------------------------------|
| SUITE 103-576, PEORIA, AZ 85383                                                                                                                                                                                                     | /                          |                  |                      |                                 |
| The general course of this claim is <u>NORTH - SOUTH</u>                                                                                                                                                                            | and it is situated         | in <u>MO</u>     | HAVE                 |                                 |
| County, Arizona. This claim is <u>1500</u> feet in length and <u>6</u>                                                                                                                                                              | 500 feet ir                | า width.         |                      |                                 |
| 20.66 Total Claim Acreage. This claim runs from the location mon                                                                                                                                                                    | ument on which             | this locai       | tion not             | ice                             |
| is posted on the centerline of the claim approximately <u>10</u> feet is                                                                                                                                                            | n a <u>NORTH</u> dir       | ection to        | the <u>N</u>         | IORTH                           |
| end line and <u>1490</u> feet in a <u>SOUTH</u> direction to the <u>SOUT</u>                                                                                                                                                        | <u>TH</u> end line. T      | his claim        | ı is mar             | ked by six                      |
| monuments, one at each corner and one at the center of each end line                                                                                                                                                                | e of the claim.            |                  |                      |                                 |
| The location monument on which this notice is posted is situated within                                                                                                                                                             | Section 33                 | , Town           | ship <u>1</u>        | <u>9N</u>                       |
| , Range, Gila Salt River Base and Meridian, Ariz                                                                                                                                                                                    | ona and this clai          | m encon          | npasse               | s portions                      |
| of the following quarter section(s), section(s), Township(s) and Range(s                                                                                                                                                            | s) <u>NE1/4, S</u>         | E1/4,            | SW1/                 | <u>′4 &amp;</u>                 |
| NW1/4, SECTION 33, T19N-R20W.                                                                                                                                                                                                       |                            |                  |                      |                                 |
| Gila Salt River Base and Meridian, Arizona.                                                                                                                                                                                         |                            |                  |                      |                                 |
| The locality of this claim with reference to some natural object or perma                                                                                                                                                           | nent monument a            | and addi         | tional ir            | nformation                      |
| (if any) concerning its locality are as follows: THE S.E. CORNER                                                                                                                                                                    | OF THIS CL                 | AIM IS           | 5_2,2                | 80 FEET                         |
| NORTH & 2,100 FEET WEST OF THE S.E. CORNER                                                                                                                                                                                          | OF SECTION                 | 33, 1            | <u> [19N-</u>        | R20W.                           |
| The above in                                                                                                                                                                                                                        | nformation is sho          | wn on th         | ie attac             | hed map.                        |
| DATED AND POSTED on the ground this day of                                                                                                                                                                                          | <u>MBER</u> , 20 <u>18</u> | <u>.</u> .       |                      |                                 |
|                                                                                                                                                                                                                                     |                            |                  |                      |                                 |
| Print Name(s) JODY A. STONE RLS                                                                                                                                                                                                     |                            |                  |                      |                                 |
| Signature(s)                                                                                                                                                                                                                        |                            |                  |                      |                                 |
| $\mathcal{Y} \mathcal{O}$                                                                                                                                                                                                           |                            |                  |                      | <b>n MCF100</b><br>d July 2014  |
| This form is provide to A wine                                                                                                                                                                                                      | - Cash-ial Gau             | ,                | 1                    | - 1 1                           |