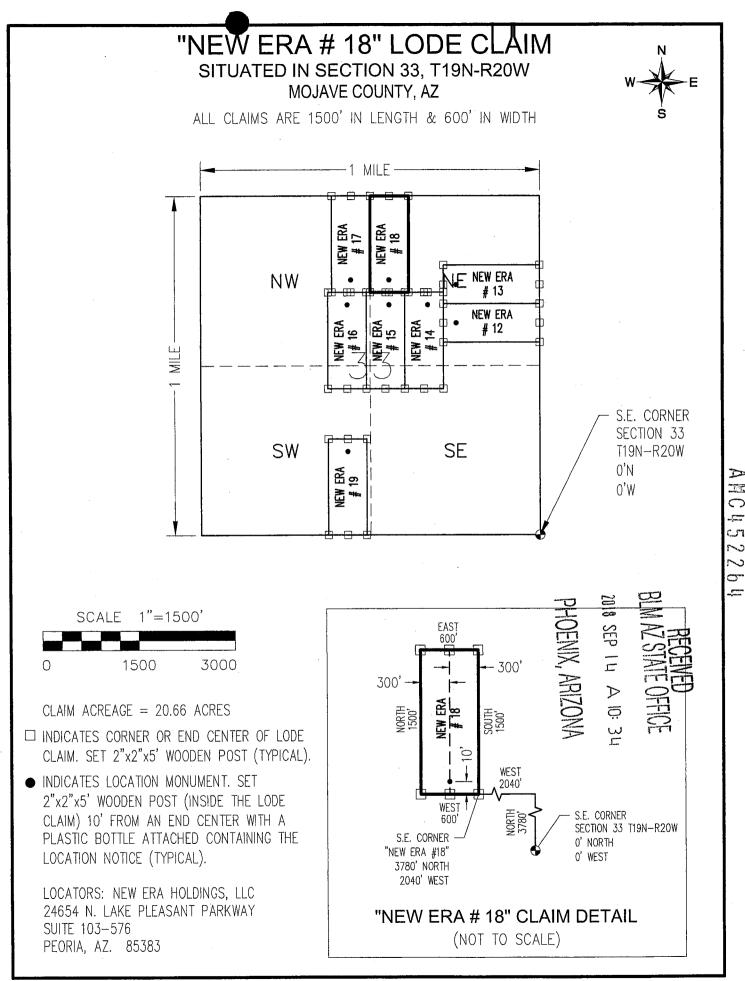

.

-

| LOCATION NOTICE FOR LODE MINING CLAIM                                     |                               |                 |                             |
|---------------------------------------------------------------------------|-------------------------------|-----------------|-----------------------------|
| LOCATION NOTICE FOR LODE MINING CLAIM                                     |                               | IOEN SEP        |                             |
| Amendment BLM Serial #                                                    | BLM                           | SEC             |                             |
| NOTICE IS HEREBY GIVEN that the <u>NEW ERA # 18</u>                       | Date                          | ILL<br>IX, A    |                             |
| lode mining claim has been located                                        | Stamp                         | HOENIX, ARIZON  |                             |
| byNEW_ERA_HOLDINGS,LLC whose current mailing                              |                               | 2               |                             |
| address is 24654 N. LAKE PLEASANT PARKWAY                                 |                               |                 |                             |
|                                                                           |                               |                 |                             |
| The general course of this claim is <u>NORTH - SOUTH</u>                  | and it is situated            | inMOHA          | VE                          |
| County, Arizona. This claim is1500 feet in length and6                    | 500 feet i                    | n width.        |                             |
| 20.66 Total Claim Acreage. This claim runs from the location mon          | ument on which                | this location n | otice                       |
| is posted on the centerline of the claim approximately10 feet in          | n a <u>SOUTH</u> dir          | ection to the   | SOUTH                       |
| end line and                                                              | TH end line. T                | his claim is m  | arked by six                |
| monuments, one at each corner and one at the center of each end line      |                               |                 | ,                           |
| The location monument on which this notice is posted is situated within   |                               | . Township      | 19N                         |
| , Range20W, Gila Salt River Base and Meridian, Ariz                       |                               |                 |                             |
| of the following quarter section(s), section(s), Township(s) and Range(s  |                               |                 |                             |
| T19N-R20W.                                                                | <i>()</i> <u>-1122/ 17 01</u> | 1011011 00      |                             |
| Gila Salt River Base and Meridian, Arizona.                               |                               |                 |                             |
| The locality of this claim with reference to some natural object or perma | nent monument                 | and additional  | linformation                |
|                                                                           |                               |                 |                             |
| (if any) concerning its locality are as follows: THE S.E. CORNER          |                               |                 |                             |
| NORTH & 2,040 FEET WEST OF THE S.E. CORNER                                |                               | 1               |                             |
| to a like                                                                 | nformation is sho             |                 | ached map.                  |
| DATED AND POSTED on the ground this day of                                | MBER , 20 <u>18</u>           | <u>}_</u> .     |                             |
| □ LOCATOR(s)                                                              |                               |                 |                             |
| Print Name(s) JODY A. STONE, RLS                                          |                               |                 |                             |
| Signature(s)                                                              |                               |                 |                             |
|                                                                           |                               |                 | orm MCF100<br>sed July 2014 |
| This form is available from the Arizo                                     | no Coological Su              | move and may h  | a rangeduard                |