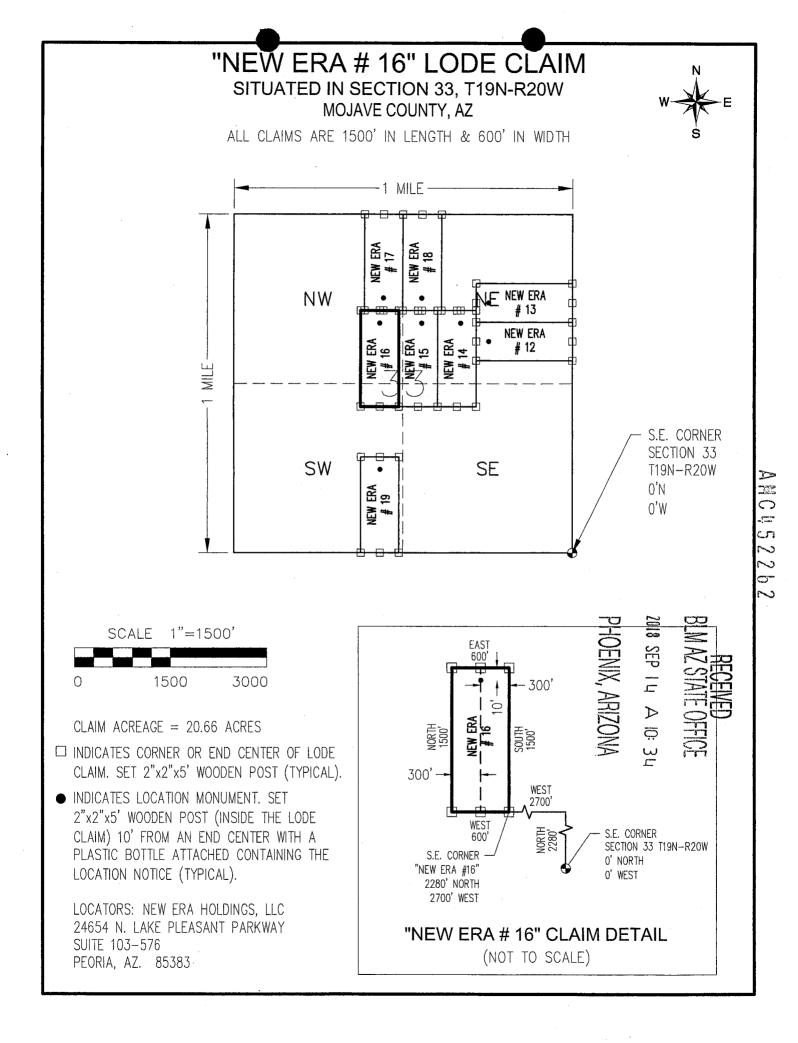

This form is available from the Arizona Geological Survey and may be reproduced.

0 ം ന  $\sim$ ~ 

| LOCATION NOTICE FOR LODE MINING CLAIM                                        |                  | 무                  | BLM                              |
|------------------------------------------------------------------------------|------------------|--------------------|----------------------------------|
| Amendment BLM Serial #                                                       | BLM              | REC                |                                  |
| NOTICE IS HEREBY GIVEN that the <u>NEW ERA # 16</u>                          | Date             | )ENIX, ARIZON      | ECEN<br>STAT                     |
| lode mining claim has been located                                           | Stamp            | , AR               |                                  |
| by <u>NEW ERA HOLDINGS</u> , LLC whose current mailing                       |                  | IZ0                |                                  |
| address is 24654 N. LAKE PLEASANT PARKWAY                                    |                  | NA                 |                                  |
| SUITE 103-576, PEORIA, AZ 85383                                              |                  | <u></u>            |                                  |
| The general course of this claim is <u>NORTH</u> - SOUTH                     | and it is situa  | ated in <u>M</u>   | OHAVE                            |
| County, Arizona. This claim is <u>1500</u> feet in length and <u>6</u>       | 5 <u>00</u> fe   | et in width.       |                                  |
| 20.66 Total Claim Acreage. This claim runs from the location mon             | ument on wh      | nich this loca     | ation notice                     |
| is posted on the centerline of the claim approximately <u>10</u> feet i      | n a <u>NORTH</u> | direction to       | the <u>NORTH</u>                 |
| end line and <u>1490</u> feet in a <u>SOUTH</u> direction to the <u>SOUT</u> | H end lin        | e. This clain      | n is marked by six               |
| monuments, one at each corner and one at the center of each end line         | e of the claim   | <b>i.</b> •        |                                  |
| The location monument on which this notice is posted is situated within      | Section          | <u>33</u> , Towi   | nship <u>19N</u>                 |
| , Range, Gila Salt River Base and Meridian, Ariz                             | ona and this     | claim encor        | mpasses portions                 |
| of the following quarter section(s), section(s), Township(s) and Range(s     | s) <u>NW1/4</u>  | <u>&amp; SW1/4</u> | , SECTION 33,                    |
| T19N-R20W.                                                                   | ****             |                    |                                  |
| Gila Salt River Base and Meridian, Arizona.                                  |                  |                    |                                  |
| The locality of this claim with reference to some natural object or perma    | nent monum       | ent and add        | itional information              |
| (if any) concerning its locality are as follows: THE S.E. CORNER             | OF THIS          | CLAIM I            | <u>S 2,280 FEE</u> T             |
| NORTH & 2,700 FEET WEST OF THE S.E. CORNER                                   | OF SECTI         | ON 33,             | T19N-R20W.                       |
| The above i                                                                  | nformation is    | shown on tl        | he attached map.                 |
| DATED AND POSTED on the ground this day of                                   | MBER , 20        | ) <u>18</u> .      |                                  |
|                                                                              |                  |                    |                                  |
| Print Name(s) JODY A. STONE, RLS                                             |                  |                    |                                  |
| Signature(s)                                                                 |                  |                    |                                  |
|                                                                              | <u></u>          | · · · · · ·        | Form MCF100<br>Revised July 2014 |
| This forms is social the form the Anima                                      |                  |                    |                                  |

This form is available from the Arizona Geological Survey and may be reproduced.

| LOCATION NOTICE FOR LODE MINING CLAIM                                       |                            |                |                              |
|-----------------------------------------------------------------------------|----------------------------|----------------|------------------------------|
| Amendment BLM Serial #                                                      | BLM                        | PH(            |                              |
| NOTICE IS HEREBY GIVEN that the <u>NEW ERA # 17</u>                         | Date                       | DEN            |                              |
| lode mining claim has been located                                          | Stamp                      | )ENIX, ARIZO   |                              |
| byNEW_ERA_HOLDINGS, LLC whose current mailing                               |                            | RIZ(           |                              |
| address is 24654 N. LAKE PLEASANT PARKWAY                                   |                            | ANO.           |                              |
| SUITE 103-576, PEORIA, AZ 85383                                             | L                          | L              |                              |
| The general course of this claim is <u>NORTH - SOUTH</u>                    | and it is situated ir      | ו MOHA         | VE                           |
| County, Arizona. This claim is <u>1500</u> feet in length and <u>6</u>      | 500 feet in                | width.         |                              |
| Total Claim Acreage. This claim runs from the location mor                  | ument on which th          | his location r | notice                       |
| is posted on the centerline of the claim approximately <u>10</u> feet i     | n a <u>SOUTH</u> dire      | ction to the   | SOUTH                        |
| end line and <u>1490</u> feet in a <u>NORTH</u> direction to the <u>NOR</u> | <u>.TH</u> end line. Th    | iis claim is m | narked by six                |
| monuments, one at each corner and one at the center of each end line        | e of the claim.            |                |                              |
| The location monument on which this notice is posted is situated within     | Section 33                 | _, Township    | <u>19N</u>                   |
| , Range, Gila Salt River Base and Meridian, Ariz                            | zona and this clain        | n encompas     | ses portions                 |
| of the following quarter section(s), section(s), Township(s) and Range(s    | s)_ <u>NW1/4, SE</u>       | CTION 3        | 3,                           |
| T19N-R20W.                                                                  |                            | <b>_</b>       |                              |
| Gila Salt River Base and Meridian, Arizona.                                 |                            |                |                              |
| The locality of this claim with reference to some natural object or perma   | anent monument a           | ind additiona  | al information               |
| (if any) concerning its locality are as follows: THE S.E. CORNER            | OF THIS CLA                | IM IS 3        | <u>,780 FEE</u> T            |
| NORTH & 2,640 FEET WEST OF THE S.E. CORNER                                  | OF SECTION                 | 33, T19        | <u>N-R20W.</u>               |
| The above i                                                                 | nformation is show         | wn on the att  | tached map.                  |
| DATED AND POSTED on the ground this day of                                  | <u>MBER</u> , 20 <u>18</u> | <u>-</u> ·     |                              |
|                                                                             |                            |                |                              |
| Print Name(s) JODY A. STONE, RLS                                            |                            |                |                              |
| Signature(s)                                                                |                            |                |                              |
|                                                                             |                            |                | orm MCF100<br>ised July 2014 |
| This form is available from the Arizo                                       | ona Geological Sur         |                | -                            |