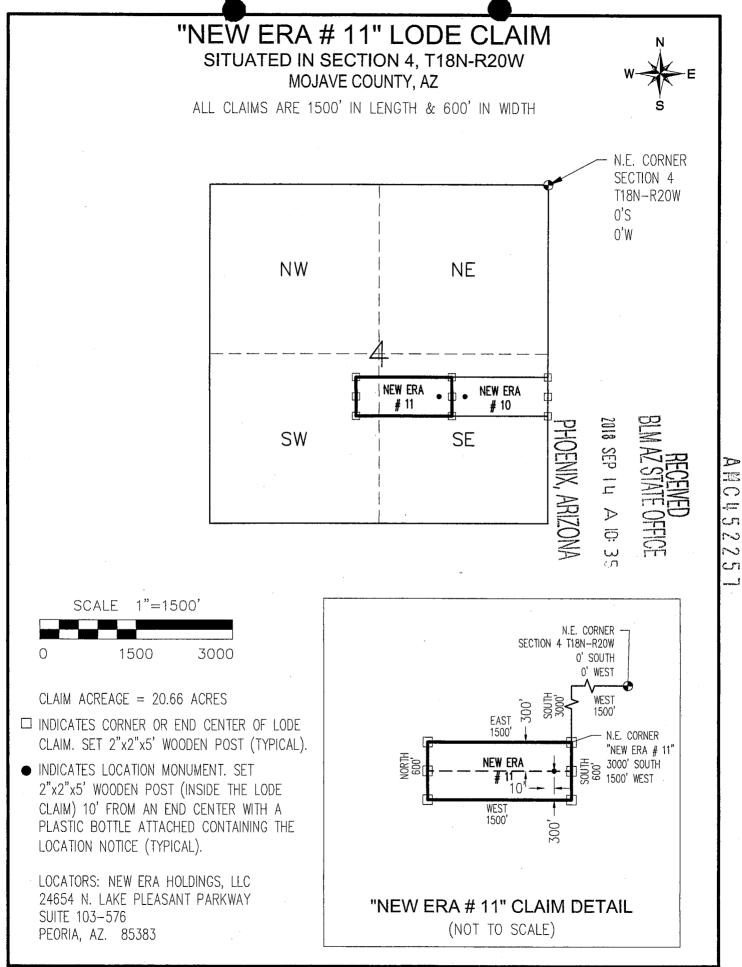

AMC452256

|                                                                            |                                        | HOF                                                    |
|----------------------------------------------------------------------------|----------------------------------------|--------------------------------------------------------|
| Amendment BLM Serial #                                                     | BLM                                    | REOT<br>AZ ST<br>DENIV                                 |
| NOTICE IS HEREBY GIVEN that the <u>NEW ERA # 11</u>                        | Date<br>Stamp                          | INTERVE                                                |
| lode mining claim has been located                                         |                                        | NAZ STATE OFFICE<br>SEP 1 4 A 10: 3<br>IOENIX, ARIZONA |
| by <u>NEW ERA HOLDINGS</u> , LLC whose current mailing                     |                                        | ID: 3                                                  |
| address is 24654 N. LAKE PLEASANT PARKWAY                                  |                                        | <sup></sup>                                            |
| SUITE 103-576, PEORIA AZ 85383                                             | L                                      |                                                        |
| The general course of this claim is <u>EAST - WEST</u>                     | and it is situate                      | d inMOHAVE                                             |
| County, Arizona. This claim is <u>1500</u> feet in length and <u>6</u>     | 500 <b>fee</b> t                       | in width.                                              |
| 20.66 Total Claim Acreage. This claim runs from the location mor           | nument on whicl                        | h this location notice                                 |
| is posted on the centerline of the claim approximately <u>10</u> feet i    | na <u>EAST</u> c                       | lirection to the <u>EAST</u>                           |
| end line and <u>1490</u> feet in a <u>WEST</u> direction to the <u>WES</u> | Tend line.                             | This claim is marked by six                            |
| monuments, one at each corner and one at the center of each end line       | e of the claim.                        |                                                        |
| The location monument on which this notice is posted is situated within    | Section 4                              | , Township 18N                                         |
| , Range 20W, Gila Salt River Base and Meridian, Ariz                       |                                        | ·                                                      |
| of the following quarter section(s), section(s), Township(s) and Range(s   |                                        |                                                        |
| T18N-R20W.                                                                 | -/                                     |                                                        |
| Gila Salt River Base and Meridian, Arizona.                                |                                        |                                                        |
| The locality of this claim with reference to some natural object or perma  | anent monumen                          | it and additional information                          |
| (if any) concerning its locality are as follows: THE N.E. CORNER           |                                        |                                                        |
| SOUTH & 1500 FEET WEST OF THE N.E. CORNER C                                |                                        |                                                        |
| The above i                                                                | nformation is sh                       | nown on the attached map.                              |
| DATED AND POSTED on the ground this day of                                 |                                        |                                                        |
| LOCATOR(s) X AGENT                                                         | ······································ |                                                        |
|                                                                            |                                        |                                                        |
|                                                                            |                                        | <u></u>                                                |
| Signature(s)                                                               |                                        | Form MCF100                                            |
|                                                                            |                                        | Revised July 2014                                      |
| This form is available from the Arizo                                      | na Geological S                        | <b>urvey</b> and may be reproduced.                    |