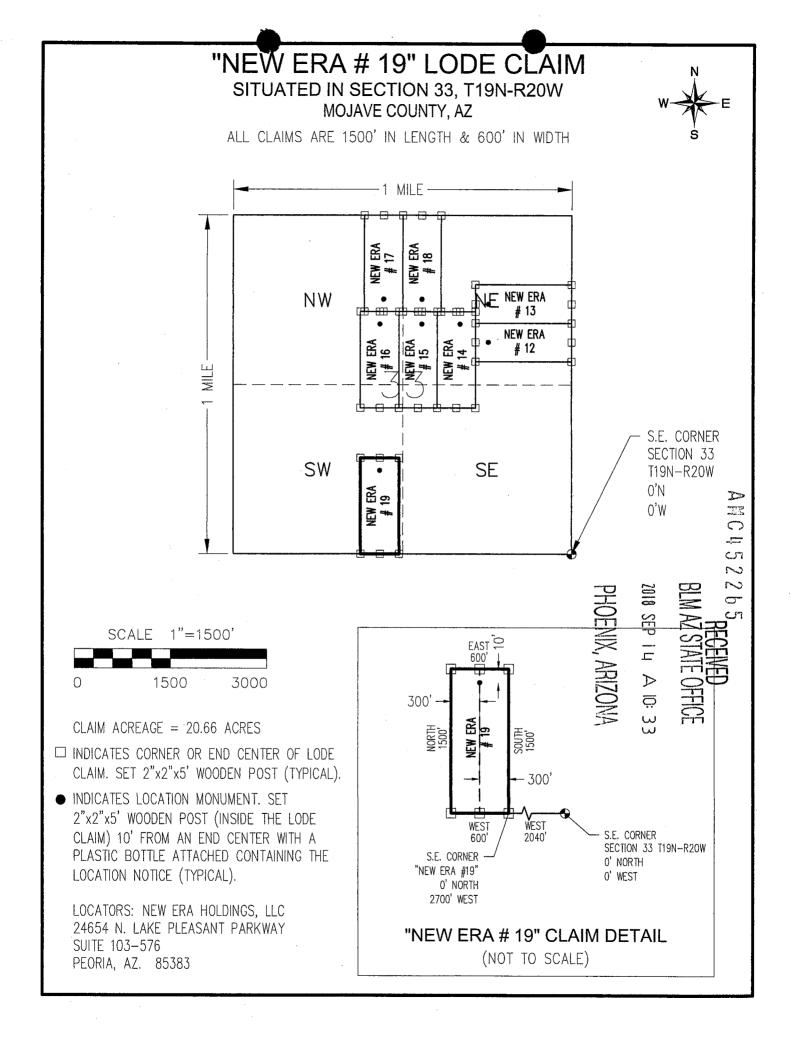

This form is available from the Arizona Geological Survey and may be reproduced.

TR  $\cap$ ...... ന 5  $\sim$ **—** 

Þ

| LOCATION NOTICE FOR LODE MINING CLAIM                                       |                        |                | 8                               |
|-----------------------------------------------------------------------------|------------------------|----------------|---------------------------------|
| Amendment BLM Serial #                                                      | DIM                    |                |                                 |
| NOTICE IS HEREBY GIVEN that the <u>NEW ERA # 19</u>                         | BLM<br>Date            | SEP I L        | SIL                             |
| lode mining claim has been located                                          | Stamp                  | HOENIX, ARIZON | HH H                            |
| by <u>NEW ERA HOLDINGS</u> , LLC whose current mailing                      |                        |                |                                 |
| address is 24654 N. LAKE PLEASANT PARKWAY                                   |                        | R              |                                 |
| SUITE 103-576, PEORIA, AZ 85383                                             | L                      |                |                                 |
| The general course of this claim isNORTHSOUTH                               | and it is situated in  | MOHAVE         |                                 |
| County, Arizona. This claim is1500 feet in length and                       | 500 feet in v          | vidth.         |                                 |
| 20.66 Total Claim Acreage. This claim runs from the location more           | nument on which thi    | is location no | otice                           |
| is posted on the centerline of the claim approximately feet                 | n a <u>NORTH</u> direc | tion to the    | NORTH                           |
| end line and <u>1490</u> feet in a <u>SOUTH</u> direction to the <u>SOU</u> | TH end line. This      | s claim is ma  | irked by six                    |
| monuments, one at each corner and one at the center of each end lin         | e of the claim.        |                |                                 |
| The location monument on which this notice is posted is situated within     | Section 33             | , Township _   | 19N                             |
| , Range, Gila Salt River Base and Meridian, Ari                             | zona and this claim    | encompasse     | es portions                     |
| of the following quarter section(s), section(s), Township(s) and Range(     | s)_SW1/4, SEC          | TION 33,       |                                 |
| T19N-R20W.                                                                  |                        |                |                                 |
| Gila Salt River Base and Meridian, Arizona.                                 |                        |                |                                 |
| The locality of this claim with reference to some natural object or perma   | anent monument an      | d additional   | information                     |
| (if any) concerning its locality are as follows: THE S.E. CORNER            | OF THIS CLA            | IM IS 2,       | 700 FEE1                        |
| WEST & ZERO FEET NORTH OF THE S.E. CORNER O                                 | OF SECTION 33          | 3, T19N-       | R20W.                           |
| The above                                                                   | information is show    | n on the atta  | ched map.                       |
| DATED AND POSTED on the ground this day of                                  | MBER , 20 <u>18</u> .  |                |                                 |
| □ LOCATOR(s)                                                                |                        |                |                                 |
| Print Name(s) JODY A. STONE, RLS                                            |                        |                |                                 |
| Signature(s)                                                                |                        |                |                                 |
|                                                                             |                        |                | <b>m MCF100</b><br>ed July 2014 |
|                                                                             |                        |                | ,,                              |

This form is available from the Arizona Geological Survey and may be reproduced.

AMC45

2265