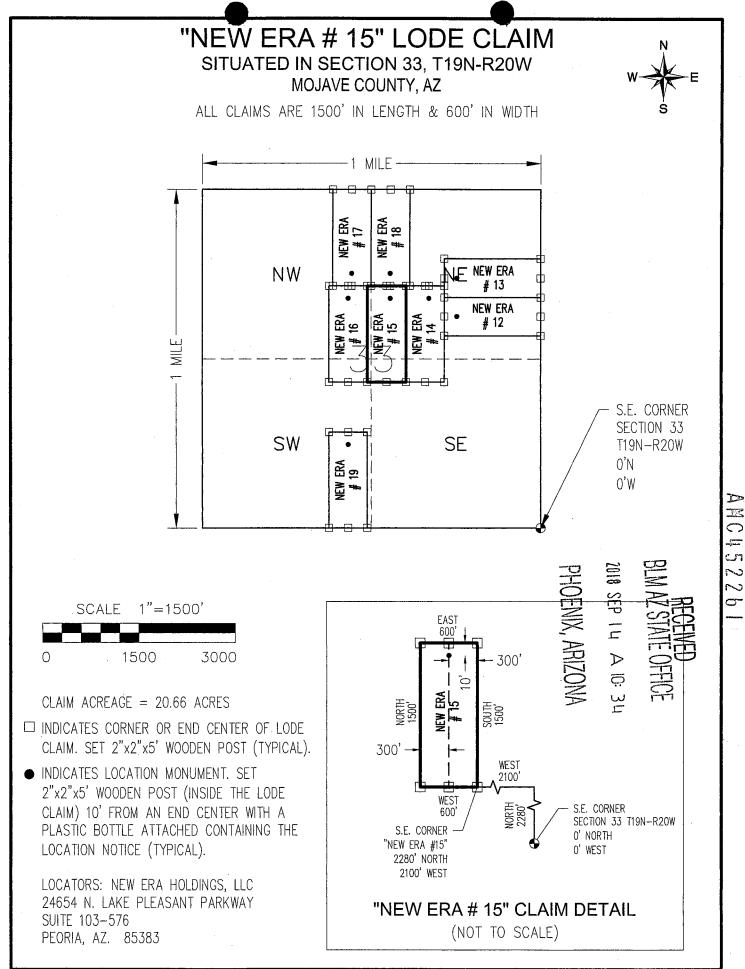

This form is available from the Arizona Geological Survey and may be reproduced.

AMC45

2260

| LOCATION NOTICE FOR LODE MINING CLAIM  Amendment BLM Serial # NOTICE IS HEREBY GIVEN that theNEW ERA # 15 lode mining claim has been located byNEW ERA HOLDINGS, LLC whose current mailing address is24654 N. LAKE PLEASANT PARKWAY | BLM<br>Date<br>Stamp       | PHOENIX, ARIZONA | 2010 SEP 14 A 10: 31 | RECEIVED<br>BLM AZ STATE OFFICE |
|-------------------------------------------------------------------------------------------------------------------------------------------------------------------------------------------------------------------------------------|----------------------------|------------------|----------------------|---------------------------------|
| SUITE 103-576, PEORIA, AZ 85383                                                                                                                                                                                                     | /                          |                  |                      |                                 |
| The general course of this claim is <u>NORTH - SOUTH</u>                                                                                                                                                                            | and it is situated         | in <u>MO</u>     | HAVE                 |                                 |
| County, Arizona. This claim is <u>1500</u> feet in length and <u>6</u>                                                                                                                                                              | 500 feet ir                | า width.         |                      |                                 |
| 20.66 Total Claim Acreage. This claim runs from the location mon                                                                                                                                                                    | ument on which             | this locai       | tion not             | ice                             |
| is posted on the centerline of the claim approximately <u>10</u> feet is                                                                                                                                                            | n a <u>NORTH</u> dir       | ection to        | the <u>N</u>         | IORTH                           |
| end line and <u>1490</u> feet in a <u>SOUTH</u> direction to the <u>SOUT</u>                                                                                                                                                        | <u>TH</u> end line. T      | his claim        | ı is mar             | ked by six                      |
| monuments, one at each corner and one at the center of each end line                                                                                                                                                                | e of the claim.            |                  |                      |                                 |
| The location monument on which this notice is posted is situated within                                                                                                                                                             | Section 33                 | , Town           | ship <u>1</u>        | <u>9N</u>                       |
| , Range, Gila Salt River Base and Meridian, Ariz                                                                                                                                                                                    | ona and this clai          | m encon          | npasse               | s portions                      |
| of the following quarter section(s), section(s), Township(s) and Range(s                                                                                                                                                            | s) <u>NE1/4, S</u>         | E1/4,            | SW1/                 | <u>′4 &amp;</u>                 |
| NW1/4, SECTION 33, T19N-R20W.                                                                                                                                                                                                       |                            |                  |                      |                                 |
| Gila Salt River Base and Meridian, Arizona.                                                                                                                                                                                         |                            |                  |                      |                                 |
| The locality of this claim with reference to some natural object or perma                                                                                                                                                           | nent monument a            | and addi         | tional ir            | nformation                      |
| (if any) concerning its locality are as follows: THE S.E. CORNER                                                                                                                                                                    | OF THIS CL                 | AIM IS           | 5_2,2                | 80 FEET                         |
| NORTH & 2,100 FEET WEST OF THE S.E. CORNER                                                                                                                                                                                          | OF SECTION                 | 33, 1            | <u> [19N-</u>        | R20W.                           |
| The above in                                                                                                                                                                                                                        | nformation is sho          | wn on th         | ie attac             | hed map.                        |
| DATED AND POSTED on the ground this day of                                                                                                                                                                                          | <u>MBER</u> , 20 <u>18</u> | <u>.</u> .       |                      |                                 |
|                                                                                                                                                                                                                                     |                            |                  |                      |                                 |
| Print Name(s) JODY A. STONE RLS                                                                                                                                                                                                     |                            |                  |                      |                                 |
| Signature(s)                                                                                                                                                                                                                        |                            |                  |                      |                                 |
| $\mathcal{Y} \mathcal{O}$                                                                                                                                                                                                           |                            |                  |                      | <b>n MCF100</b><br>d July 2014  |
| This form is provide to A wine                                                                                                                                                                                                      | - Cash-ial Gau             | ,                | 1                    | - 1 1                           |

This form is available from the Arizona Geological Survey and may be reproduced.

0 ം ന  $\sim$ ~ 

| LOCATION NOTICE FOR LODE MINING CLAIM                                        |                  | 무                  | BLM                              |
|------------------------------------------------------------------------------|------------------|--------------------|----------------------------------|
| Amendment BLM Serial #                                                       | BLM              | REC                |                                  |
| NOTICE IS HEREBY GIVEN that the <u>NEW ERA # 16</u>                          | Date             | )ENIX, ARIZON      | ECEN<br>STAT                     |
| lode mining claim has been located                                           | Stamp            | , AR               |                                  |
| by <u>NEW ERA HOLDINGS</u> , LLC whose current mailing                       |                  | IZ0                |                                  |
| address is 24654 N. LAKE PLEASANT PARKWAY                                    |                  | NA                 |                                  |
| SUITE 103-576, PEORIA, AZ 85383                                              |                  | <u></u>            |                                  |
| The general course of this claim is <u>NORTH</u> - SOUTH                     | and it is situa  | ated in <u>M</u>   | OHAVE                            |
| County, Arizona. This claim is <u>1500</u> feet in length and <u>6</u>       | 5 <u>00</u> fe   | et in width.       |                                  |
| 20.66 Total Claim Acreage. This claim runs from the location mon             | ument on wh      | nich this loca     | ation notice                     |
| is posted on the centerline of the claim approximately <u>10</u> feet i      | n a <u>NORTH</u> | direction to       | the <u>NORTH</u>                 |
| end line and <u>1490</u> feet in a <u>SOUTH</u> direction to the <u>SOUT</u> | H end lin        | e. This clain      | n is marked by six               |
| monuments, one at each corner and one at the center of each end line         | e of the claim   | <b>i.</b> •        |                                  |
| The location monument on which this notice is posted is situated within      | Section          | <u>33</u> , Towi   | nship <u>19N</u>                 |
| , Range, Gila Salt River Base and Meridian, Ariz                             | ona and this     | claim encor        | mpasses portions                 |
| of the following quarter section(s), section(s), Township(s) and Range(s     | s) <u>NW1/4</u>  | <u>&amp; SW1/4</u> | , SECTION 33,                    |
| T19N-R20W.                                                                   | ****             |                    |                                  |
| Gila Salt River Base and Meridian, Arizona.                                  |                  |                    |                                  |
| The locality of this claim with reference to some natural object or perma    | nent monum       | ent and add        | itional information              |
| (if any) concerning its locality are as follows: THE S.E. CORNER             | OF THIS          | CLAIM I            | <u>S 2,280 FEE</u> T             |
| NORTH & 2,700 FEET WEST OF THE S.E. CORNER                                   | OF SECTI         | ON 33,             | T19N-R20W.                       |
| The above i                                                                  | nformation is    | shown on tl        | he attached map.                 |
| DATED AND POSTED on the ground this day of                                   | MBER , 20        | ) <u>18</u> .      |                                  |
|                                                                              |                  |                    |                                  |
| Print Name(s) JODY A. STONE, RLS                                             |                  |                    |                                  |
| Signature(s)                                                                 |                  |                    |                                  |
|                                                                              | <u></u>          | · · · · · ·        | Form MCF100<br>Revised July 2014 |
| This forms is social the form the Anima                                      |                  |                    |                                  |